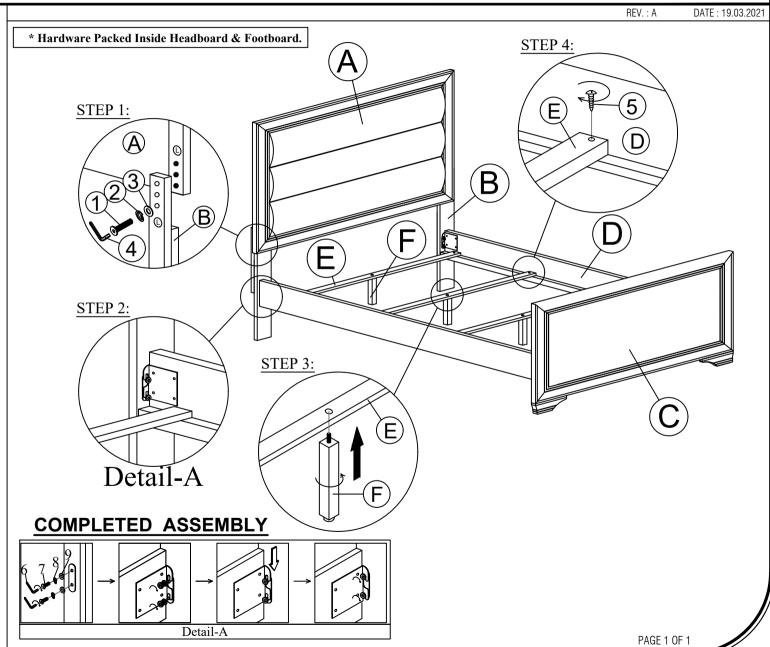

## <u>Alssembly</u> **Insuructions**

MODEL: DVDR 4/6 UPH HDBD & FTBD + SLAT HD1619-496 / HD1619-460

DOC. NO : RD-F05-AT REV. NO : A REV. DATE: 25.08.2006

| Component List |                |      |  |
|----------------|----------------|------|--|
| NO.            | Descriptions   | Qty. |  |
| А              | Headboard      | 1    |  |
| В              | Headboard Post | 2    |  |
| С              | Footboard      | 1    |  |
| D              | Side Rails     | 2    |  |
| Е              | Slats          | 4    |  |
| F              | Slat Support   | 4    |  |

| Hardware List |                          |   |      |
|---------------|--------------------------|---|------|
| NO.           | NO. Descriptions         |   | Qty. |
| 1             | JCBC Screw M6 x 40mm     | 9 | 6    |
| 2             | Spring Washer M6         | 0 | 6    |
| 3             | Flat Washer 1/4          | 0 | 6    |
| 4             | M4 Allen Key             |   | 1    |
| 5             | Screw 1/4 P/H Rattan 8x1 |   | 8    |
| 6             | M5 Allen Key             |   | 1    |
| 7             | JCBC Screw M8 X 25MM     |   | 8    |
| 8             | Flat Washer 5/16"X1MM    | 0 | 8    |
| 9             | Spring Washer 5/16"      |   | 8    |

## ASSEMBLY TIPS:

- 1.Remove hardware from box and sort by size.
- 2.Please check to see that all hardware and parts are present prior start of assembly.
- 3. Please follow attached instructions in the same sequence as numbered to assure fast and easy assembly.