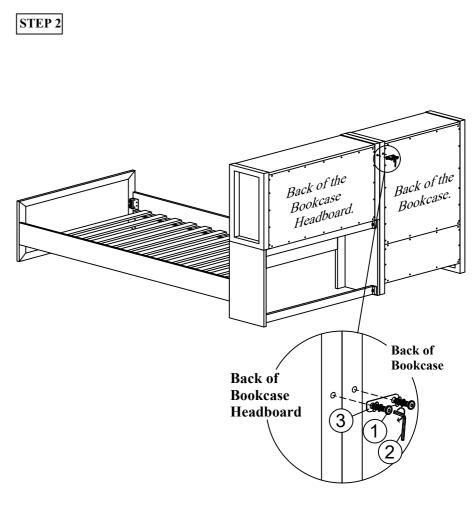

| Hardware List | No. | Picture          | Description                             | Dimension        | Qty   |
|---------------|-----|------------------|-----------------------------------------|------------------|-------|
|               | 1   | <b>O100)</b>     | JCBC (M6) with Spring Washer and Washer | M6 x P1.0 x 35mm | 2 Pcs |
|               | 2   |                  | Allen Key (M4)                          | 4 x 65mm         | 1 Pc  |
|               | 3   | 00               | Metal Plate                             | -                | 1 Pc  |
|               | No. | Description      |                                         |                  | Qty   |
| Part List     | A   | Bookcase         |                                         |                  | 1 Pc  |
|               | В   | Tipping Restrain |                                         |                  | 1 Pc  |