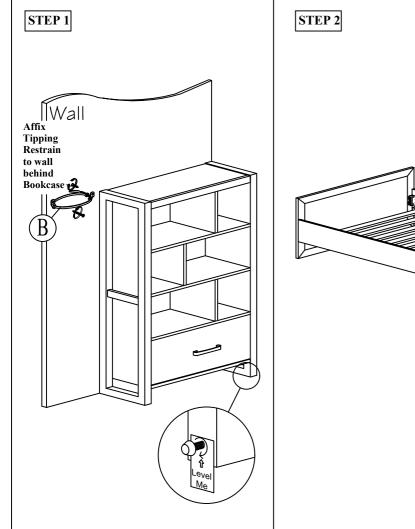

| Hardware List | No. | Picture          | Description                             | Dimension        | Qty   |
|---------------|-----|------------------|-----------------------------------------|------------------|-------|
|               | 1   | <b>O100)</b>     | JCBC (M6) with Spring Washer and Washer | M6 x P1.0 x 35mm | 2 Pcs |
|               | 2   |                  | Allen Key (M4)                          | 4 x 65mm         | 1 Pc  |
|               | 3   | 00               | Metal Plate                             | -                | 1 Pc  |
|               | No. | Description      |                                         |                  | Qty   |
| Part List     | A   | Bookcase         |                                         |                  | 1 Pc  |
|               | В   | Tipping Restrain |                                         |                  | 1 Pc  |