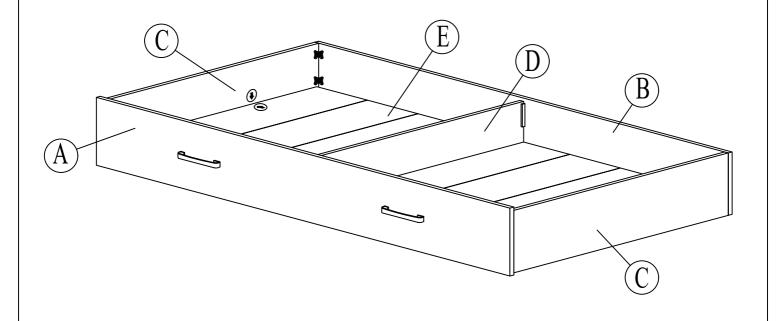

|               | No. | Picture               | Description                 | Dimension | Qty    |
|---------------|-----|-----------------------|-----------------------------|-----------|--------|
| Hardware List |     | 6                     | Screw                       | 14mm      | 8 Pcs  |
|               | 2   | 1                     | Handle With Screw           | -         | 2 Set  |
|               | 3   |                       | Stabilizer Bar              | -         | 1 Pc   |
|               | 4   | Ø                     | Bracket-Acrylic L Protector | -         | 2 Pcs  |
|               | (5) | Ē.                    | Screw M3.5 x 16mm           | -         | 6 Pcs  |
|               | No. | Description           |                             |           | Qty    |
|               | Α   | Front Panel           |                             |           | 1 Pc   |
|               | В   | Back Panel            |                             |           | 1 Pc   |
| Part List     | С   | Side Panel            |                             |           | 2 Pcs  |
|               | D   | Center Vertical Panel |                             |           | 1 Pc   |
|               | Е   | Slats Roll (4 Pcs)    |                             |           | 2 Roll |