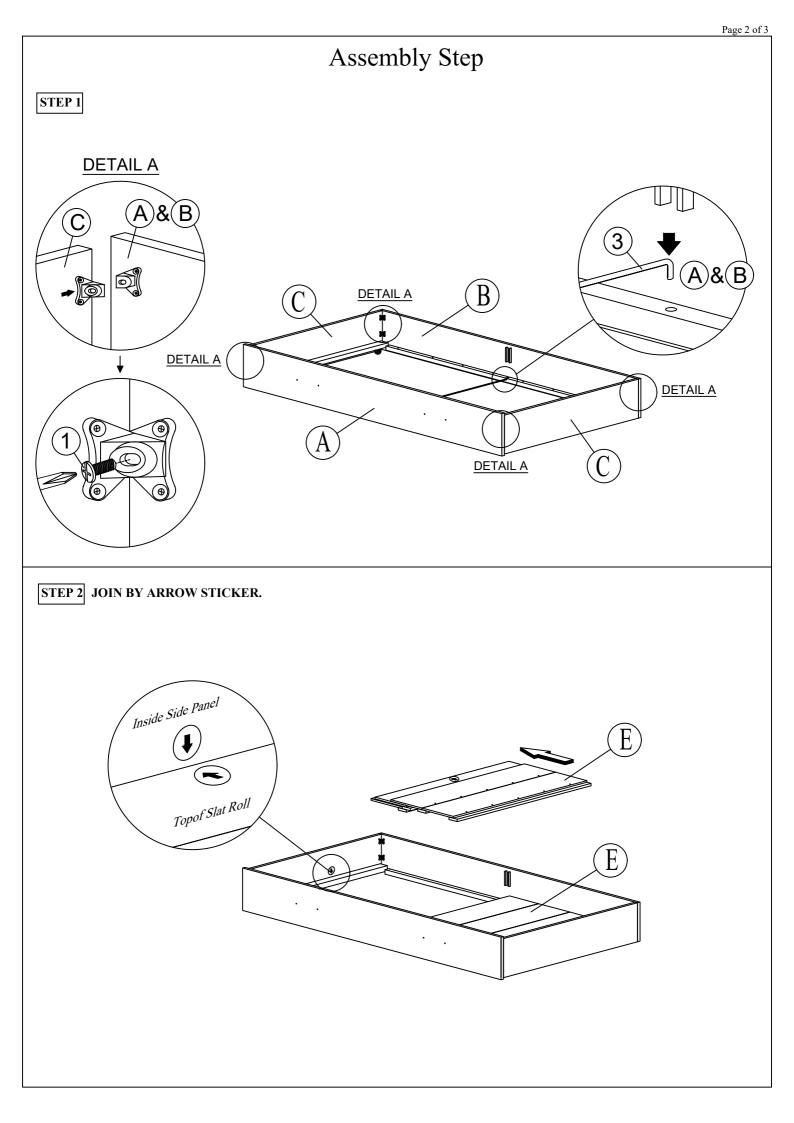

|               | No. | Picture               | Description                 | Dimension | Qty    |
|---------------|-----|-----------------------|-----------------------------|-----------|--------|
| Hardware List |     | 6                     | Screw                       | 14mm      | 8 Pcs  |
|               | 2   | 1                     | Handle With Screw           | -         | 2 Set  |
|               | 3   |                       | Stabilizer Bar              | -         | 1 Pc   |
|               | 4   | Ø                     | Bracket-Acrylic L Protector | -         | 2 Pcs  |
|               | (5) | Ē.                    | Screw M3.5 x 16mm           | -         | 6 Pcs  |
|               | No. | Description           |                             |           | Qty    |
|               | Α   | Front Panel           |                             |           | 1 Pc   |
|               | В   | Back Panel            |                             |           | 1 Pc   |
| Part List     | С   | Side Panel            |                             |           | 2 Pcs  |
|               | D   | Center Vertical Panel |                             |           | 1 Pc   |
|               | Е   | Slats Roll (4 Pcs)    |                             |           | 2 Roll |

\* Hardware Packed Inside Trundle.

- 1. Remove hardware from box and sort by size.
- 2. Please check to see that all hardware and parts are present prior start of assembly.
- 3. Please follow attached instructions in the same sequence as numbered to assure fast and easy assembly.