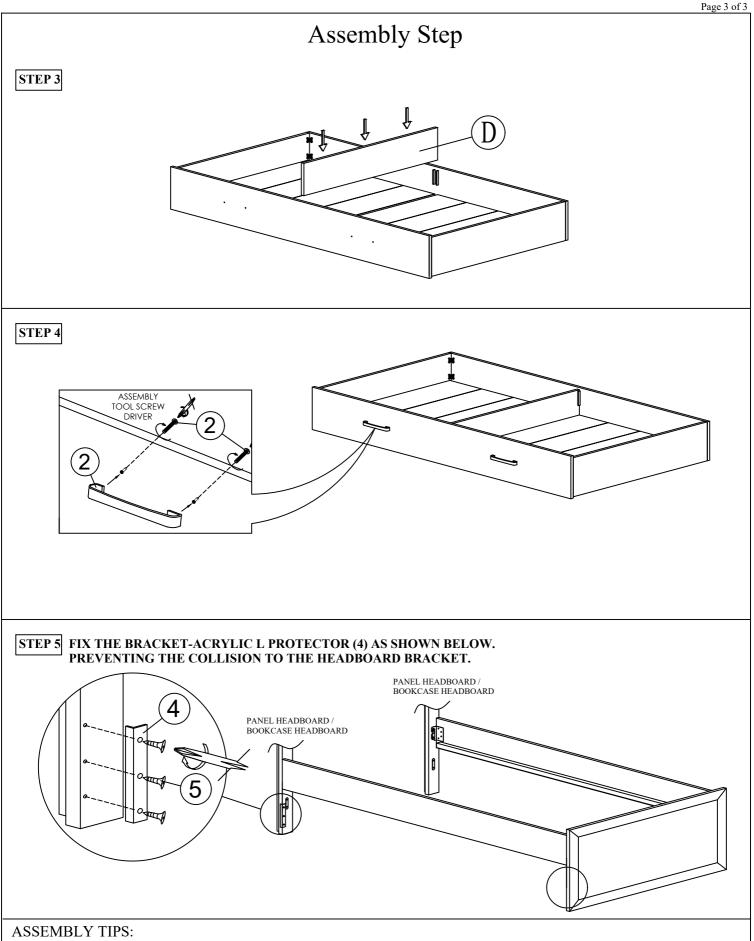

|               | No. | Picture               | Description                 | Dimension | Qty    |
|---------------|-----|-----------------------|-----------------------------|-----------|--------|
| Hardware List |     | 6                     | Screw                       | 14mm      | 8 Pcs  |
|               | 2   | 1                     | Handle With Screw           | -         | 2 Set  |
|               | 3   |                       | Stabilizer Bar              | -         | 1 Pc   |
|               | 4   | Ø                     | Bracket-Acrylic L Protector | -         | 2 Pcs  |
|               | (5) | Ē.                    | Screw M3.5 x 16mm           | -         | 6 Pcs  |
|               | No. | Description           |                             |           | Qty    |
|               | Α   | Front Panel           |                             |           | 1 Pc   |
|               | В   | Back Panel            |                             |           | 1 Pc   |
| Part List     | С   | Side Panel            |                             |           | 2 Pcs  |
|               | D   | Center Vertical Panel |                             |           | 1 Pc   |
|               | Е   | Slats Roll (4 Pcs)    |                             |           | 2 Roll |

\* Hardware Packed Inside Trundle.

- 1. Remove hardware from box and sort by size.
- 2. Please check to see that all hardware and parts are present prior start of assembly.
- 3. Please follow attached instructions in the same sequence as numbered to assure fast and easy assembly.