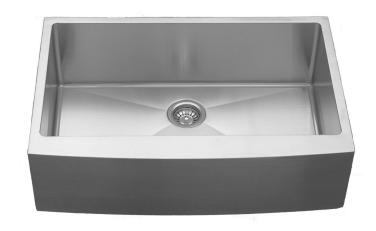

Karran Elite Series stainless steel kitchen sinks are manufactured from durable 16 gauge stainless steel that makes them tough and resilient to even the toughest daily tasks. Each sink is finished with an elegant, durable soft satin brushed finish that resists and disguises surface scratches. Designed to be undermounted in all types of solid surface, granite and quartz countertops.

| Г                      |                                    |  |
|------------------------|------------------------------------|--|
| Series:                | Elite Series                       |  |
| Material:              | 16 Gauge, Type 304 stainless steel |  |
| Installation Type:     | Farmhouse / apron front            |  |
| Configuration / Style: | Large single bowl                  |  |
| Finish:                | Soft satin brushed finish          |  |
| Overall dimensions:    | 33" x 22-1/4"                      |  |
| Bowl dimensions:       | 31" x 18" x 10"                    |  |
| Drain size:            | 3-1/2"                             |  |
| Min. cabinet size:     | 33"                                |  |
| Template included:     | Yes                                |  |
| Clips included:        | Yes                                |  |
| Accessories included:  | Basket strainer and bottom grid    |  |