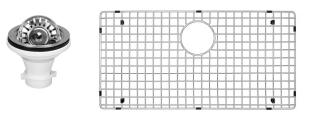

| Г                      |                                    |  |
|------------------------|------------------------------------|--|
| Series:                | Elite Series                       |  |
| Material:              | 16 Gauge, Type 304 stainless steel |  |
| Installation Type:     | Farmhouse / apron front            |  |
| Configuration / Style: | Large single bowl                  |  |
| Finish:                | Soft satin brushed finish          |  |
| Overall dimensions:    | 33" x 22-1/4"                      |  |
| Bowl dimensions:       | 31" x 18" x 10"                    |  |
| Drain size:            | 3-1/2"                             |  |
| Min. cabinet size:     | 33"                                |  |
| Template included:     | Yes                                |  |
| Clips included:        | Yes                                |  |
| Accessories included:  | Basket strainer and bottom grid    |  |

## **ACCESSORIES INCLUDED**

We reserve the right to update product specifications without notice. Please visit karran.com for the most current specification sheets. All dimensions are accurate to 1/4". REV 05-2020