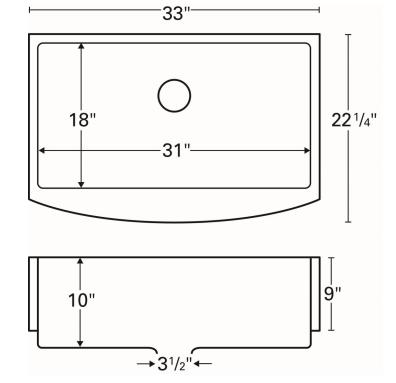

| Г                      |                                    |  |
|------------------------|------------------------------------|--|
| Series:                | Elite Series                       |  |
| Material:              | 16 Gauge, Type 304 stainless steel |  |
| Installation Type:     | Farmhouse / apron front            |  |
| Configuration / Style: | Large single bowl                  |  |
| Finish:                | Soft satin brushed finish          |  |
| Overall dimensions:    | 33" x 22-1/4"                      |  |
| Bowl dimensions:       | 31" x 18" x 10"                    |  |
| Drain size:            | 3-1/2"                             |  |
| Min. cabinet size:     | 33"                                |  |
| Template included:     | Yes                                |  |
| Clips included:        | Yes                                |  |
| Accessories included:  | Basket strainer and bottom grid    |  |