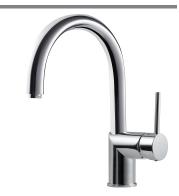

## **Pull Down Bar Faucet with Concealed Hand Spray**

Model VITBA-660-PC: Polished Chrome VITBA-660-BN: Brushed Nickel VITBA-660-OB: Oil Rubbed Bronze

## **FEATURES**

- Solid brass body construction
- Concealed, seamless light weight hand spray
- Easy clean AeroFlo removable Aerator
- XtendHose reaches all edges of sink and beyond. 20+ inches
- Forward action with 15° rear limited handle will not hit backsplash
- CeraDox Ceramic Disc Cartridge Lifetime Warranty
- Available in 3 finish options
- Oversized deck mounting locknut for ease of installation
- · Nylon UltraBraid hoses for increased durability and flexibility
- All Houzer faucets are ICC certified to meet or exceed US State and Federal plumbing codes and low lead safety standards
- Limited Lifetime Warranty