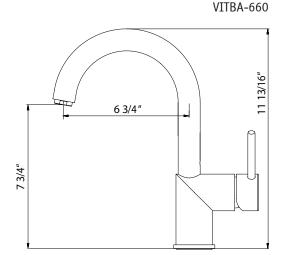

## **Pull Down Bar Faucet with Concealed Hand Spray**

Model VITBA-660-PC: Polished Chrome VITBA-660-BN: Brushed Nickel VITBA-660-OB: Oil Rubbed Bronze

## **FEATURES**

- Solid brass body construction
- Concealed, seamless light weight hand spray
- Easy clean AeroFlo removable Aerator
- XtendHose reaches all edges of sink and beyond. 20+ inches
- Forward action with 15° rear limited handle will not hit backsplash
- CeraDox Ceramic Disc Cartridge Lifetime Warranty
- Available in 3 finish options
- Oversized deck mounting locknut for ease of installation
- · Nylon UltraBraid hoses for increased durability and flexibility
- All Houzer faucets are ICC certified to meet or exceed US State and Federal plumbing codes and low lead safety standards
- Limited Lifetime Warranty