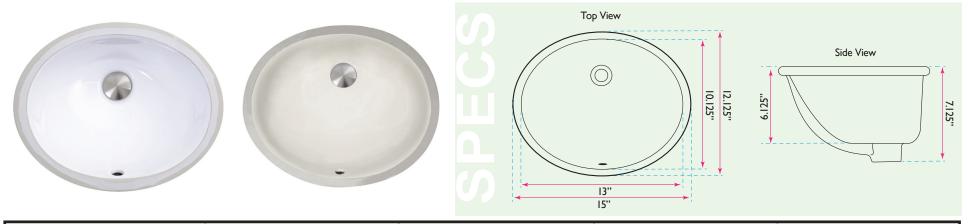

## **Great Point Collection**

Vitreous China Bath Undermount Oval Sink in White or Bisque

model:

UM-13x10-W / UM-13x10-B

www.NantucketSinksUSA.com info@nantucketsinksusa.com

| OVERALL DIMENSIONS | INTERIOR BOWL | BOWL DEPTH                 | DRAIN OPENING | OVERFLOW |
|--------------------|---------------|----------------------------|---------------|----------|
| 15" x 12.125"      | 13" x 10.125" | 7.125"(ext.); 6.125"(int.) | 1.75" Opening | Yes      |