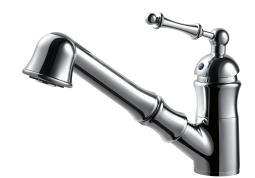

## **Pull Out Kitchen Faucet**

Model SQUPO-176-PC : Polished Chrome SQUPO-176-BN : Brushed Nickel

SQUP0-176

## FEATURES

- Traditional brass body construction
- Light weight pull out dual function spray/stream hand spray
- Easy clean AeroFlo removable Aerator
- XtendHose reaches all edges of sink and beyond. 20+ inches
- Traditional Ornate UltraSmooth topmount handle
- CeraDox Ceramic Disc Cartridge Lifetime Warranty
- Available in 2 finish options
- Oversized deck mounting locknut for ease of installation
- Hybrid stainless steel and nylon braided hoses for increased durability and flexibility
- All Houzer faucets are ICC certified to meet or exceed US State and Federal plumbing codes and low lead safety standards
- Limited Lifetime Warranty