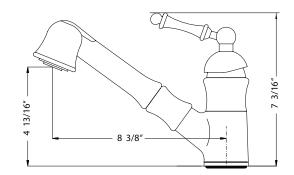

## **Pull Out Kitchen Faucet**

Model SQUPO-176-PC : Polished Chrome SQUPO-176-BN : Brushed Nickel

SQUP0-176

## FEATURES

- Traditional brass body construction
- Light weight pull out dual function spray/stream hand spray
- Easy clean AeroFlo removable Aerator
- XtendHose reaches all edges of sink and beyond. 20+ inches
- Traditional Ornate UltraSmooth topmount handle
- CeraDox Ceramic Disc Cartridge Lifetime Warranty
- Available in 2 finish options
- Oversized deck mounting locknut for ease of installation
- Hybrid stainless steel and nylon braided hoses for increased durability and flexibility
- All Houzer faucets are ICC certified to meet or exceed US State and Federal plumbing codes and low lead safety standards
- Limited Lifetime Warranty