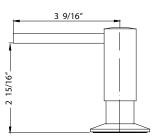

## **Soap Dispenser**

Model SPD-833-PC: Polished Chrome SPD-833-BN: Brushed Nickel

SPD-833 **FEATURES** 

- Solid brass construction pump
- SoftTouch Soap Dispensing with Accurate Dosage
- 12 Oz. large capacity food grade safe plastic soap bottle
- 360° degree Swivel Soap Dispenser
- Available in 2 finish options
- Limited Lifetime Warranty