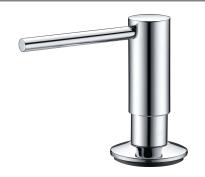

## **Soap Dispenser**

Model SPD-833-PC: Polished Chrome SPD-833-BN: Brushed Nickel

SPD-833 **FEATURES** 

- Solid brass construction pump
- SoftTouch Soap Dispensing with Accurate Dosage
- 12 Oz. large capacity food grade safe plastic soap bottle
- 360° degree Swivel Soap Dispenser
- Available in 2 finish options
- Limited Lifetime Warranty