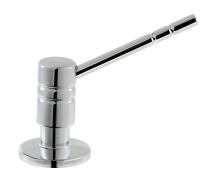

## **Soap Dispenser**

Model SPD-158-PC: Polished Chrome

SPD-158-BN: Brushed Nickel

**SPD-158-0B**: Oil Rubbed Bronze **SPD-158-BB**: Brushed Brass

SPD-158-AB: Antique Brass

SPD-158-AC: Antique Copper

## **FEATURES**

- Solid brass construction pump
- SoftTouch Soap Dispensing with Accurate Dosage
- 12 Oz. large capacity food grade safe plastic soap bottle
- 360° degree Swivel Soap Dispenser
- Available in 2 finish options
- Limited Lifetime Warranty