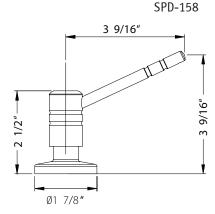

## **Soap Dispenser**

Model SPD-158-PC: Polished Chrome

SPD-158-BN: Brushed Nickel

**SPD-158-0B**: Oil Rubbed Bronze **SPD-158-BB**: Brushed Brass

SPD-158-AB: Antique Brass

SPD-158-AC: Antique Copper

## **FEATURES**

- Solid brass construction pump
- SoftTouch Soap Dispensing with Accurate Dosage
- 12 Oz. large capacity food grade safe plastic soap bottle
- 360° degree Swivel Soap Dispenser
- Available in 2 finish options
- Limited Lifetime Warranty