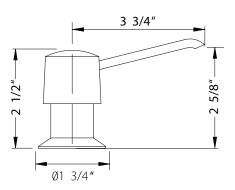

## **Soap Dispenser**

Model SPD-155-PC: Polished Chrome

**SPD-155-BN**: Brushed Nickel **SPD-155-0B**: Oil Rubbed Bronze

SPD-155

## **FEATURES**

- Solid brass construction pump
- SoftTouch Soap Dispensing with Accurate Dosage
- 12 Oz. large capacity food grade safe plastic soap bottle
- 360° degree Swivel Soap Dispenser
- Available in 2 finish options
- Limited Lifetime Warranty