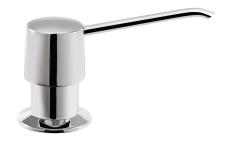

## **Soap Dispenser**

Model SPD-155-PC: Polished Chrome

**SPD-155-BN**: Brushed Nickel **SPD-155-0B**: Oil Rubbed Bronze

SPD-155

## **FEATURES**

- Solid brass construction pump
- SoftTouch Soap Dispensing with Accurate Dosage
- 12 Oz. large capacity food grade safe plastic soap bottle
- 360° degree Swivel Soap Dispenser
- Available in 2 finish options
- Limited Lifetime Warranty