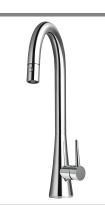

## **Pull Down Kitchen Faucet**

Model SOMPD-669-PC: Polished Chrome

**SOMPD-669-BN**: Brushed Nickel **SOMPD-669-OB**: Oil Rubbed Bronze

## **FEATURES**

- · Solid brass body and spout
- Lightweight pull down with dual function spray/stream hand spray
- Easy clean AeroFlo removable Aerator
- XtendHose reaches all edges of sink and beyond. 20+ inches
- 90° forward action temperature control handle will not hit backsplash
- CeraDox Ceramic Disc Cartridge Lifetime Warranty
- Available in 3 finish options
- Hybrid stainless steel and nylon UltraBraid hoses for increased durability and flexibility
- All Houzer faucets are ICC certified to meet or exceed US State and Federal plumbing codes and low lead safety standards
- Limited Lifetime Warranty