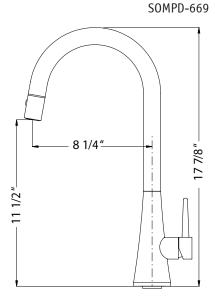

## **Pull Down Kitchen Faucet**

Model SOMPD-669-PC: Polished Chrome

**SOMPD-669-BN**: Brushed Nickel **SOMPD-669-OB**: Oil Rubbed Bronze

## **FEATURES**

- · Solid brass body and spout
- Lightweight pull down with dual function spray/stream hand spray
- Easy clean AeroFlo removable Aerator
- XtendHose reaches all edges of sink and beyond. 20+ inches
- 90° forward action temperature control handle will not hit backsplash
- CeraDox Ceramic Disc Cartridge Lifetime Warranty
- Available in 3 finish options
- Hybrid stainless steel and nylon UltraBraid hoses for increased durability and flexibility
- All Houzer faucets are ICC certified to meet or exceed US State and Federal plumbing codes and low lead safety standards
- Limited Lifetime Warranty