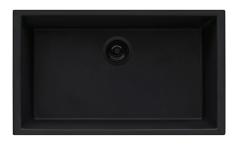

# **RVG2027** GRANITE UNDERMOUNT KITCHEN SINK

# NOMINAL DIMENSIONS

Exterior: 27-1/8" (wide) x 17-1/2" (front-to-back) Interior Bowl: 25" (wide) x 15-5/8" (front-to-back) Bowl Depth: 8-1/4" Minimum Cabinet Size: 30" wide Drain Hole Size: 3½" Installation Type: Undermount

Inside Corners: Rounded

Drain Location: Rear Center