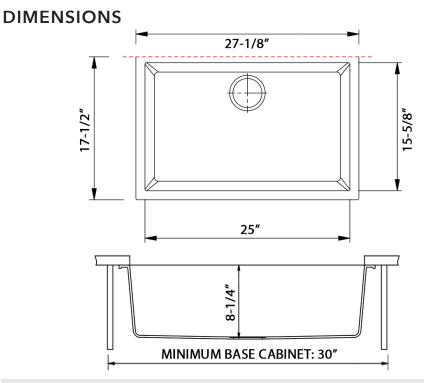

# NOMINAL DIMENSIONS

Exterior: 27-1/8" (wide) x 17-1/2" (front-to-back) Interior Bowl: 25" (wide) x 15-5/8" (front-to-back) Bowl Depth: 8-1/4" Minimum Cabinet Size: 30" wide Drain Hole Size: 3½" Installation Type: Undermount

Inside Corners: Rounded

Drain Location: Rear Center