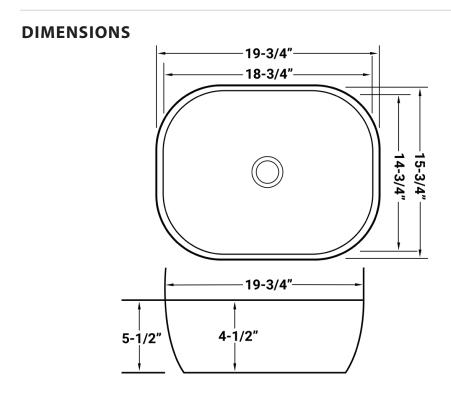

#### NOMINAL DIMENSIONS

Exterior: 19-3/4" (wide) x 15-3/4" (front-to-back) Interior Bowl: 18-3/4" (wide) x 14-3/4" (front-to-back) Bowl Depth: 4-1/2" Minimum Cabinet Size: N/A Drain Hole Size: 1-3/4" Installation Type:

Vessel

Drain Location:

Center