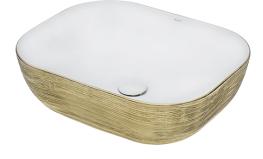

# RVB2016 BATHROOM VESSEL SINK

### MATERIAL

• PORCELAIN CERAMIC: Thick solid construction for extreme durability.

# FEATURES

- SMOOTH, GLAZED SURFACE: Non-porous and resistant to scratching, chipping, or crazing.
- CURVED BOWL SHAPE: Ensures perfect water drainage and makes it easy to clean.

# **COLOR OPTIONS**

BS: Silver / Black WR: Rose Gold / White WG: Gold / White WS: Silver / White

cUPC certified by IAPMO to meet US and Canada plumbing standards. Codes compliance: ASME A112.19.3/CSA B45.4