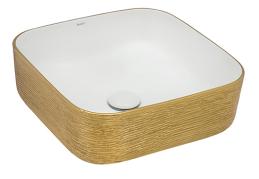

# **RVB1414WG** BATHROOM VESSEL SINK

#### MATERIAL

• PORCELAIN CERAMIC: Thick solid construction for extreme durability.

## FEATURES

- SMOOTH, GLAZED SURFACE: Non-porous and resistant to scratching, chipping, or crazing.
- CURVED BOWL SHAPE: Ensures perfect water drainage and makes it easy to clean.

cUPC certified by IAPMO to meet US and Canada plumbing standards. Codes compliance: ASME A112.19.3/CSA B45.4

### NOMINAL DIMENSIONS

Exterior: 15" (wide) x 15" (front-to-back) Interior Bowl: 14" (wide) x 14" (front-to-back) Bowl Depth: 4" Minimum Cabinet Size: N/A Drain Hole Size: 1-3/4" Installation Type:

Vessel