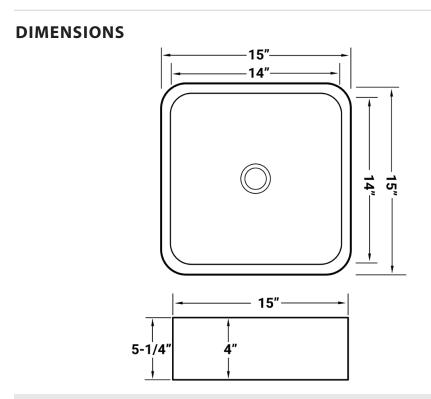

### NOMINAL DIMENSIONS

Exterior: 15" (wide) x 15" (front-to-back) Interior Bowl: 14" (wide) x 14" (front-to-back) Bowl Depth: 4" Minimum Cabinet Size: N/A Drain Hole Size: 1-3/4" Installation Type:

Vessel