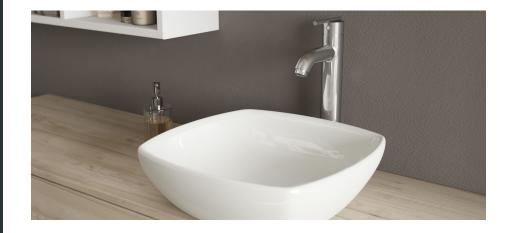

## **ABOUT PORCELAIN SINKS**

René porcelain sinks are made from triple-glazed vitreous china, which creates the strongest porcelain sink possible. The triple-glazing technique makes our sinks more durable, stain-resistant, and easy to clean than sinks made from fine china. We also use a finer grade of paint to ensure that our white, black, and biscuit-colored sinks are uniform in gloss and appearance.