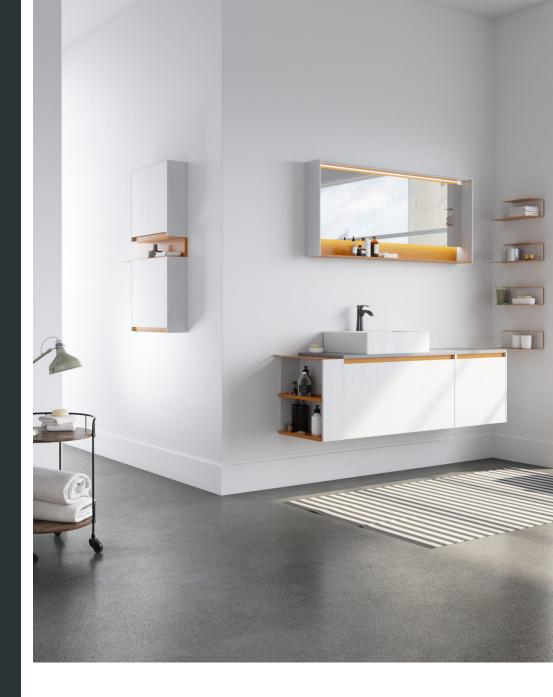

## **ABOUT PORCELAIN SINKS**

René porcelain sinks are made from triple-glazed vitreous china, which creates the strongest porcelain sink possible. The triple-glazing technique makes our sinks more durable, stain-resistant, and easy to clean than sinks made from fine china. We also use a finer grade of paint to ensure that our white, black, and biscuit-colored sinks are uniform in gloss and appearance.