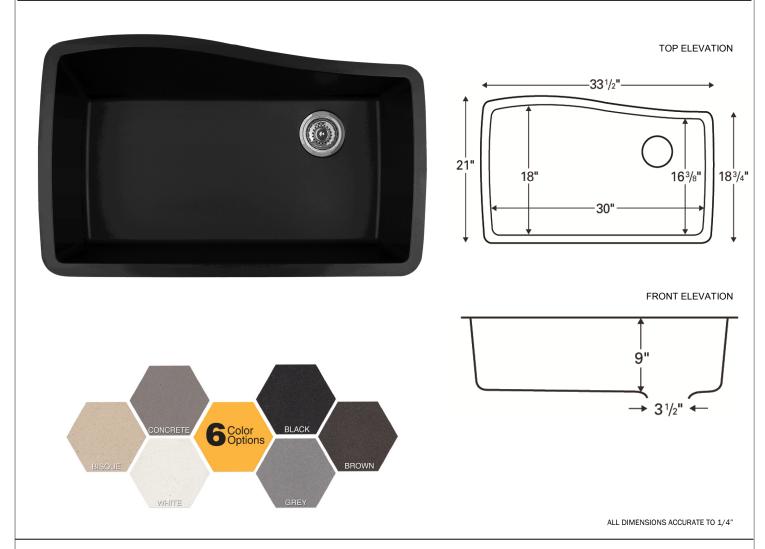

Model: QU-722

## **Features and Specifications:**

- Large single bowl kitchen sink.
- Made of 80% quartz and the finest acrylic resins.
- Designed for undermount installation in all solid surface, granite and quartz countertops.
- Outside dimensions: 34" x 22" x 9".
- Inside bowl dimensions: 30" x 18" x 9"
- Rear positioned waste.
- Waste opening: 3-1/2".
- Sink bowl surface has a matte finish.
- Supplied with mounting clips and cutout template.
- Basket strainer shown not included with sink.
- Basket strainers in stainless steel or matching colors available as optional accessories.
- Sinks colors available: Black, Bisque, White, Concrete, Brown, Grey
- cUPC Certified