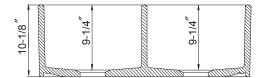

## FEATURES

- Apron Front Installation
- Non-porous glossy surface
- 9-1/4" depth
- 3-1/2" drain opening
- Chip, crack and scratch resistant
- 2 distinctive colors
- Requires Custom Cabinet
- Supplied with fasteners and instructions
- No cut out template is supplied as each sink dimension will vary due to the nature of fireclay manufacturing process.
- Lifetime Limited Warranty

## **OPTIONAL COLORS**

White Biscuit

Color variations possible due to printing constraints.

| OVERALL DIMENSIONS | EACH BOWL         | PACKAGING* | WEIGHT*      |
|--------------------|-------------------|------------|--------------|
| 33″ x 20″          | 15-1/8" x 18-1/4" | 1/10 pcs.  | 140/1440lbs. |