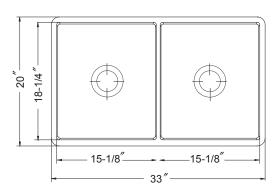

## **OPTIONAL COLORS**

White Biscuit

Color variations possible due to printing constraints.

| OVERALL DIMENSIONS | EACH BOWL         | PACKAGING* | WEIGHT*      |
|--------------------|-------------------|------------|--------------|
| 33″ x 20″          | 15-1/8" x 18-1/4" | 1/10 pcs.  | 140/1440lbs. |