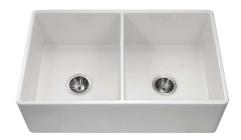

## PLATUS SERIES Fire Clay Apron Front Double Bowl

Model PTD-4400 WH - White PTD-4400 BQ - Biscuit

PTD-4400

## FEATURES

- Apron Front Installation
- Non-porous glossy surface
- 9-1/4" depth
- 3-1/2" drain opening
- Chip, crack and scratch resistant
- 2 distinctive colors
- Requires Custom Cabinet
- Supplied with fasteners and instructions
- No cut out template is supplied as each sink dimension will vary due to the nature of fireclay manufacturing process.
- Lifetime Limited Warranty