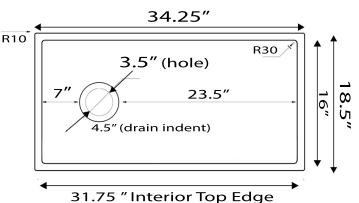

## **Cape Collection**

Premium Fireclay Undermount Kitchen Sink

model:

Wellfleet-3419Concrete

www.NantucketSinksUSA.com info@nantucketsinksusa.com

| Overall Dimensions  | Interior Bowl                            | Exterior Height | Bowl Depth | Drain Dimensions |
|---------------------|------------------------------------------|-----------------|------------|------------------|
| 34.25" x 18.5" x10" | 31.75" x 16" Top<br>30.5" x 14.5" Bottom | 10"             | 8.875″     | 3.5" Opening     |