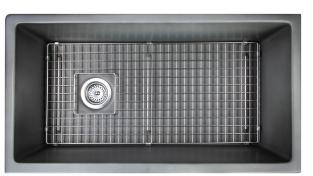

## **Cape Collection**

Premium Fireclay Undermount Kitchen Sink

model:

Wellfleet-3419Concrete

www.NantucketSinksUSA.com info@nantucketsinksusa.com

| Overall Dimensions  | Interior Bowl                            | Exterior Height | Bowl Depth | Drain Dimensions |
|---------------------|------------------------------------------|-----------------|------------|------------------|
| 34.25" x 18.5" x10" | 31.75" x 16" Top<br>30.5" x 14.5" Bottom | 10"             | 8.875″     | 3.5" Opening     |

## Please Be Advised

- (Nominal Dimensions\*) Actual Dimensions may vary by 1/4"
- Template Not included- use sink as rough-in guide
- Installation Type: Undermount OR Drop-In
- Mounting hardware not included Professional Installation Only FEATURES
- Premium Fireclay Sink Made in Italy
- Drain and Grid included with sink
- Finished glazed top edge, may be reveal mounted
- Limited Warranty
- Sink tapers to bottom