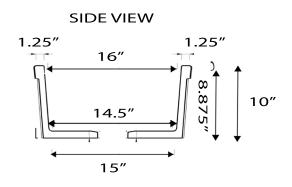

## **Cape Collection**

Premium Fireclay Undermount Kitchen Sink

model:

Wellfleet-3419Concrete

www.NantucketSinksUSA.com info@nantucketsinksusa.com

| Overall Dimensions  | Interior Bowl                            | Exterior Height | Bowl Depth | Drain Dimensions |
|---------------------|------------------------------------------|-----------------|------------|------------------|
| 34.25" x 18.5" x10" | 31.75" x 16" Top<br>30.5" x 14.5" Bottom | 10"             | 8.875″     | 3.5" Opening     |