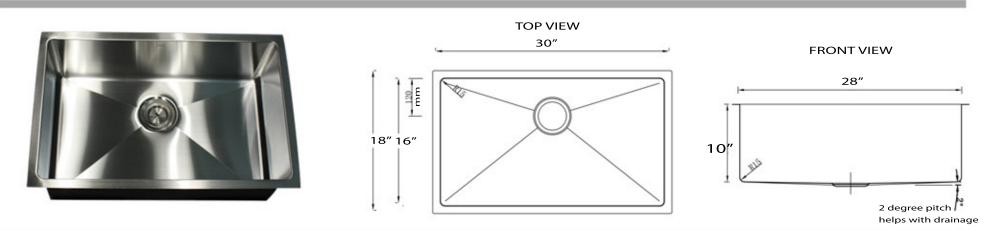

## MODEL: SR3018

| Overall Dimensions | Large Bowl | Bowl Depth | Bottom Grid | Drain Size            |
|--------------------|------------|------------|-------------|-----------------------|
| 30″ × 18″          | 28″ x 16″  | 10″        | BG-SR3018   | 3.5" (Drain Included) |

## FEATURES

- Premium 304, 16 gauge Stainless Steel Kitchen Sink
- Basin has 2 degree pitch to help with drainage
- Brushed Satin Finish
- Limited Lifetime Manufacturers Warranty
- Insulated to Reduce Condensation
- Rubber Padding is Applied for Noise Reduction