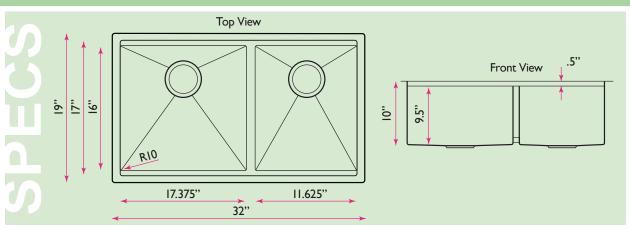

## **Pro Series Collection**

32 Inch 60/40 Offset Double Bowl Undermount Small Radius Stainless Steel Kitchen Sink

model:

SR-PS-3219-OS-16

www.NantucketSinksUSA.com info@nantucketsinksusa.com

| OVERALL DIMENSIONS | LARGE BOWL    | SMALL BOWL    | INTERIOR BOWL DEPTH | BOTTOM GRID(S) |
|--------------------|---------------|---------------|---------------------|----------------|
| 32" x 19" x 10"    | 17.375" x 16" | 11.625" x 16" | 9.5"                | INCLUDED       |