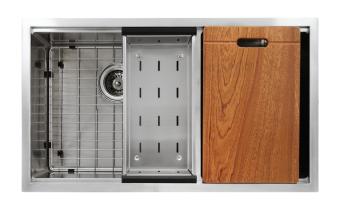

## **FEATURES:**

- Premium 304, 16 gauge stainless steel kitchen sink
- Colander, 2 drains, 2 grids and cutting board included
- Brushed satin finish
- Limited lifetime manufacturer's warranty
- Insulated to reduce condensation
- Rubber padding is applied for noise reduction
- Fits 33" cabinet base minimum
- 3.5" Standard drain opening
- Undermount installation