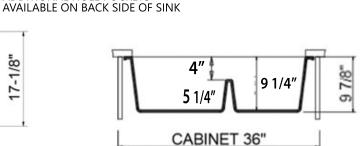

## **Granite Composite**

Premium Granite Composite Dual-Mount Kitchen Sink

**MODEL:** 

PR6040-TI

| Overall Dimensions | Interior Bowls                     | Bowl Depth | Height                          | Drain Holes |
|--------------------|------------------------------------|------------|---------------------------------|-------------|
| 33″x 22"           | 15.75" x 19.25"<br>13.5" x 17.125" | 9.25″      | 9.875" Overall<br>5.25" Divider | 3.5″        |