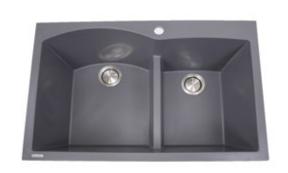

## **Granite Composite**

Premium Granite Composite Dual-Mount Kitchen Sink

**MODEL:** 

PR6040-TI

| Overall Dimensions | Interior Bowls                     | Bowl Depth | Height                          | Drain Holes |
|--------------------|------------------------------------|------------|---------------------------------|-------------|
| 33″x 22"           | 15.75" x 19.25"<br>13.5" x 17.125" | 9.25″      | 9.875" Overall<br>5.25" Divider | 3.5″        |

## **FEATURES**

- Premium Granite Composite Kitchen Sink
- 80% Stone/20% Resin
- Scratch Resistant/Heat resistant to 560F degrees
- Hygenic non-porous surface
- May be Undermounted or Topmounted
- Designed and made in Italy
- Matte finish
- Limited Manufactures Warranty
- Corner Radius' are 3/8"