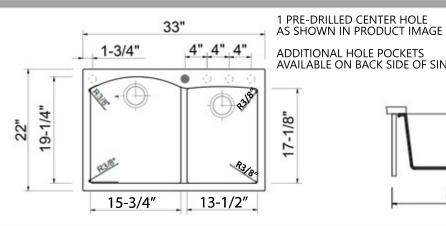

## **Granite Composite**

Premium Granite Composite Dual-Mount Kitchen Sink

**MODEL:** 

PR6040-TI

| Overall Dimensions | Interior Bowls                     | Bowl Depth | Height                          | Drain Holes |
|--------------------|------------------------------------|------------|---------------------------------|-------------|
| 33″x 22"           | 15.75" x 19.25"<br>13.5" x 17.125" | 9.25″      | 9.875" Overall<br>5.25" Divider | 3.5″        |