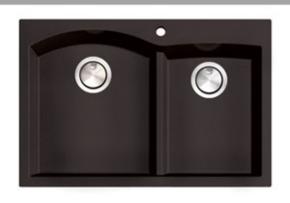

## **Granite Composite**

Premium Granite Composite Dual-Mount Kitchen Sink

**MODEL:** 

PR6040-BR

| Overall Dimensions | Interior Bowls                     | Bowl Depth | Height                          | Drain Holes |
|--------------------|------------------------------------|------------|---------------------------------|-------------|
| 33″x 22"           | 15.75" x 19.25"<br>13.5" x 17.125" | 9.25″      | 9.875" Overall<br>5.25" Divider | 3.5″        |

## **FEATURES**

- Premium Granite Composite Kitchen Sink
- 80% Stone/20% Resin
- Scratch Resistant/Heat resistant to 560F degrees
- Hygenic non-porous surface
- May be Undermounted or Topmounted
- Designed and made in Italy
- Matte finish
- Limited Manufactures Warranty
- Corner Radius' are 3/8"