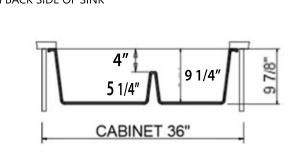

## **Granite Composite**

Premium Granite Composite Dual-Mount Kitchen Sink

**MODEL:** 

PR6040-BR

| Overall Dimensions | Interior Bowls                     | Bowl Depth | Height                          | Drain Holes |
|--------------------|------------------------------------|------------|---------------------------------|-------------|
| 33″x 22"           | 15.75" x 19.25"<br>13.5" x 17.125" | 9.25″      | 9.875" Overall<br>5.25" Divider | 3.5″        |