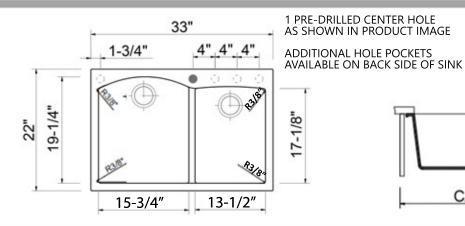

## **Granite Composite**

Premium Granite Composite Dual-Mount Kitchen Sink

**MODEL:** 

PR6040-BR

| Overall Dimensions | Interior Bowls                     | Bowl Depth | Height                          | Drain Holes |
|--------------------|------------------------------------|------------|---------------------------------|-------------|
| 33″x 22"           | 15.75" x 19.25"<br>13.5" x 17.125" | 9.25″      | 9.875" Overall<br>5.25" Divider | 3.5″        |

## **FEATURES**

- Premium Granite Composite Kitchen Sink
- 80% Stone/20% Resin
- Scratch Resistant/Heat resistant to 560F degrees
- Hygenic non-porous surface
- May be Undermounted or Topmounted
- Designed and made in Italy
- Matte finish
- Limited Manufactures Warranty
- Corner Radius' are 3/8"