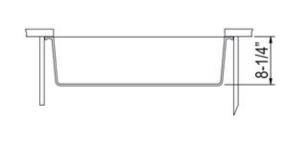

## **MODEL:**

PR3020-DM-W

| Overall Dimensions | Interior Bowl      | Bowl Depth | Height | Drain Dimension |
|--------------------|--------------------|------------|--------|-----------------|
| 30" x 19.875""     | 27.1875" x 15.75"" | 7.875"     | 8.25″  | 3.5″            |