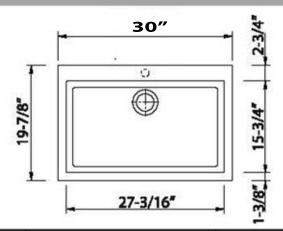

## **MODEL:**

PR3020-DM-W

| Overall Dimensions | Interior Bowl      | Bowl Depth | Height | Drain Dimension |
|--------------------|--------------------|------------|--------|-----------------|
| 30" x 19.875""     | 27.1875" x 15.75"" | 7.875"     | 8.25″  | 3.5″            |