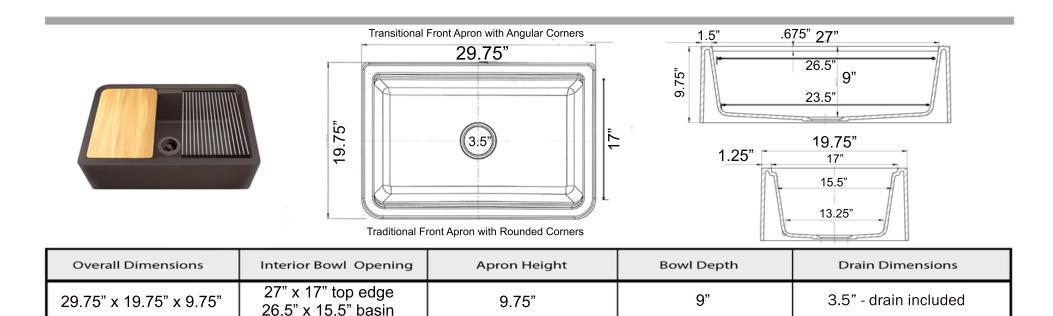

## **Plymouth Collection**

Premium Granite Composite Farmhouse Apron Sink Workstation with included Cutting Board

## MODEL: PR3020-APS-BR

## Features

- Apron or custom base cabinet required
- Reversible design 2 corner radius options
- Stainless Steel Roll Up Mat (RUM165) included
- Wood Cutting board Included
- Due to sink thickness may require an extended flange
- Material is sound absorbing and stain resistant
- Non-porous surface is hygienic and scratch resistant
- Inside basin is sloped for superior drainage
- I included matching disposal flange and basket strainer.