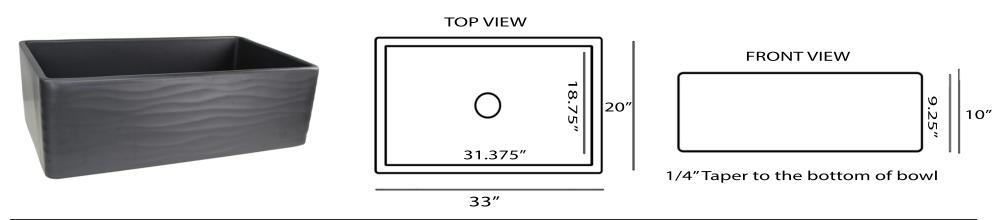

## FCFS3320S-MB-WAVES

| Overall Dimensions | Large Bowl       | Apron Height | Bowl Depth | Drain Dimensions |
|--------------------|------------------|--------------|------------|------------------|
| 33 x 20 x 10"      | 31.375″ x 18.75″ | 10″          | 9.25″      | 3.5" Opening     |