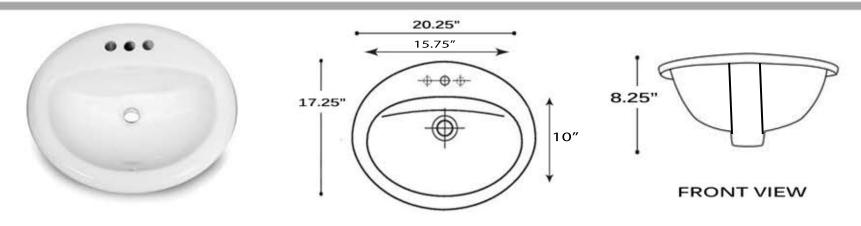

## **Great Point Collection**

Premium Ceramic Vitreous China

MODEL:

DI2017-4

| Overall Dimensions | Interior Basin | Overflow | Height, Depth | Drain Dimension |
|--------------------|----------------|----------|---------------|-----------------|
| 20.25" x 17.25"    | 15.75"× 10"    | Yes      | 8.25", 6.75"  | 1.75" standard  |

## **FEATURES**

- Vitreous china, self rimming top mount sink
- 6.75" Bowl Depth
- Glazed Enamel Finish
- Limited Manufactures Warranty
- Drain Opening is Standard 1.75"
- Nominal Dimensions, actual may vary by up to .25"
- 3 Faucet holes are 4" centerset design