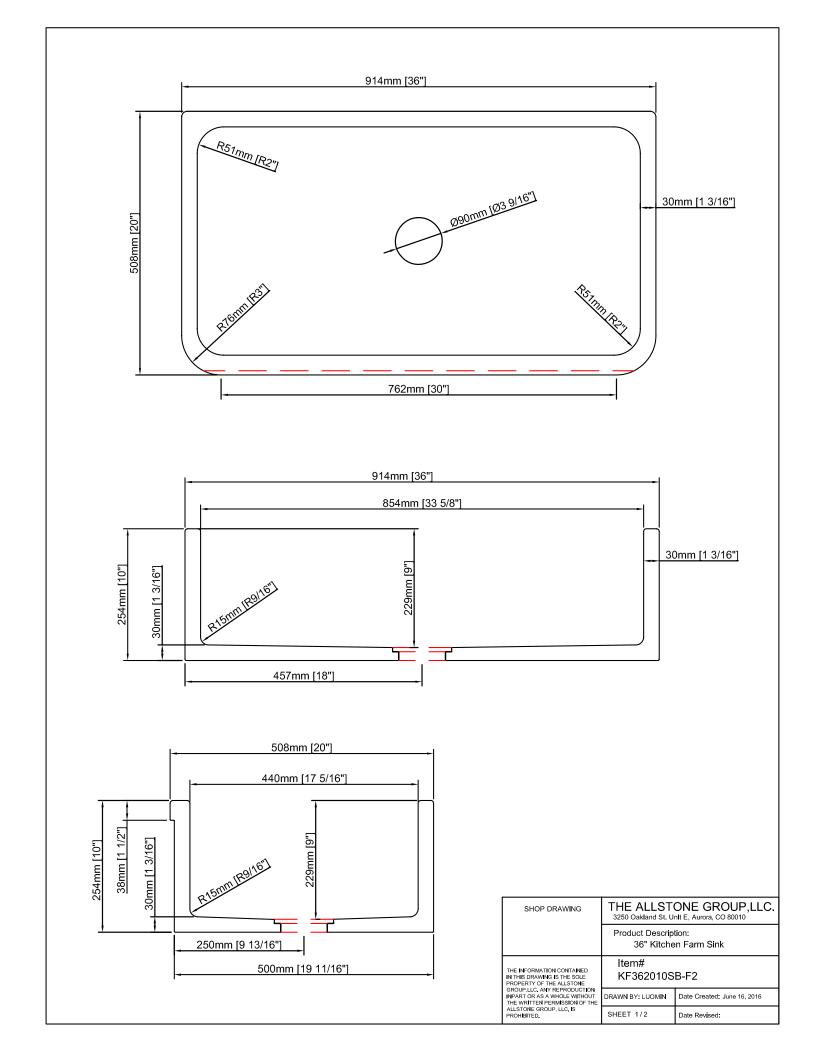

| SHOP DRAWING                                                                                                                                                                                               | THE ALLSTONE GROUP,LLC. 3250 Oakland St. Unit E, Aurora, CO 80010 |                             |
|------------------------------------------------------------------------------------------------------------------------------------------------------------------------------------------------------------|-------------------------------------------------------------------|-----------------------------|
|                                                                                                                                                                                                            | Product Description:<br>36" Kitchen Farm Sink                     |                             |
| THE INFORMATION CONTAINED IN THIS DRAWING IS THE SOLE PROPERTY OF THE ALLSTONE GROUP, LLC, ANY REPRODUCTION IMPART OR AS A WHOLE WITHOUT THE WRITTEN PERMISSION OF THE ALLSTONE GROUP, LLC, IS PROHIBITED. | Item#<br>KF362010SB-F2                                            |                             |
|                                                                                                                                                                                                            | DRAWN BY: LUOMIN                                                  | Date Created: June 16, 2016 |
|                                                                                                                                                                                                            | SHEET 2/2                                                         | Date Revised:               |