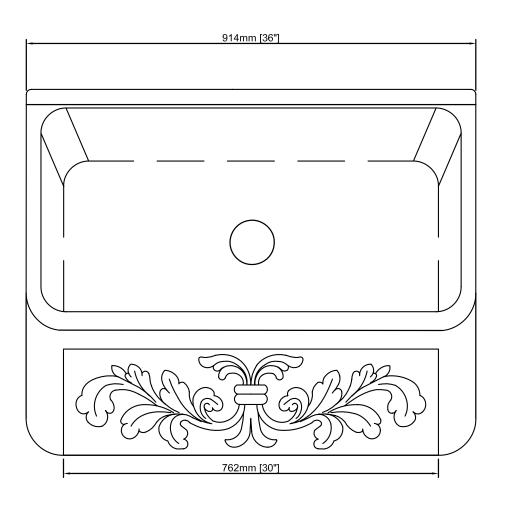

| SHOP DRAWING                                                                                                                                                                                               | THE ALLSTONE GROUP,LLC. 3250 Oakland St. Unit E, Aurora, CO 80010 |                             |
|------------------------------------------------------------------------------------------------------------------------------------------------------------------------------------------------------------|-------------------------------------------------------------------|-----------------------------|
|                                                                                                                                                                                                            | Product Description:<br>36" Kitchen Farm Sink                     |                             |
| THE INFORMATION CONTAINED IN THIS DRAWING IS THE SOLE PROPERTY OF THE ALLSTONE GROUP, LLC, ANY REPRODUCTION IMPART OR AS A WHOLE WITHOUT THE WRITTEN PERMISSION OF THE ALLSTONE GROUP, LLC, IS PROHIBITED. | Item#<br>KF362010SB-F2                                            |                             |
|                                                                                                                                                                                                            | DRAWN BY: LUOMIN                                                  | Date Created: June 16, 2016 |
|                                                                                                                                                                                                            | SHEET 2/2                                                         | Date Revised:               |