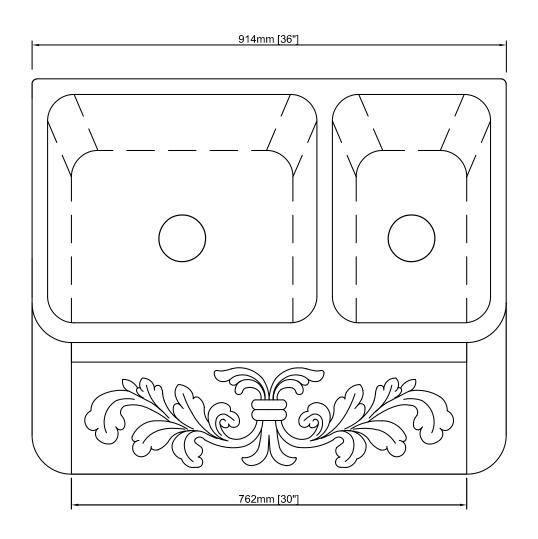

| SHOP DRAWING                                                                                                                                                                                 | THE ALLSTONE GROUP,LLC.<br>3250 Oakland St. Unit E, Aurora, CO 80010 |                             |
|----------------------------------------------------------------------------------------------------------------------------------------------------------------------------------------------|----------------------------------------------------------------------|-----------------------------|
|                                                                                                                                                                                              | Product Description:<br>36" Kitchen Farm Sink                        |                             |
| THE INFORMATION CONTAINED<br>IN THIS DRAWING IS THE SOLE<br>PROPERTY OF THE ALLSTONE<br>WARTER AS A REFOREVUTIOUT<br>THE WRITTEN PERMISSION OF THE<br>ALLSTONE GROUP, LLC, IS<br>PROHIBITED. | Item#<br>KF362010DB-F2-6040                                          |                             |
|                                                                                                                                                                                              | DRAWN BY: LUOMIN                                                     | Date Created: June 16, 2016 |
|                                                                                                                                                                                              | SHEET 2/2                                                            | Date Revised                |