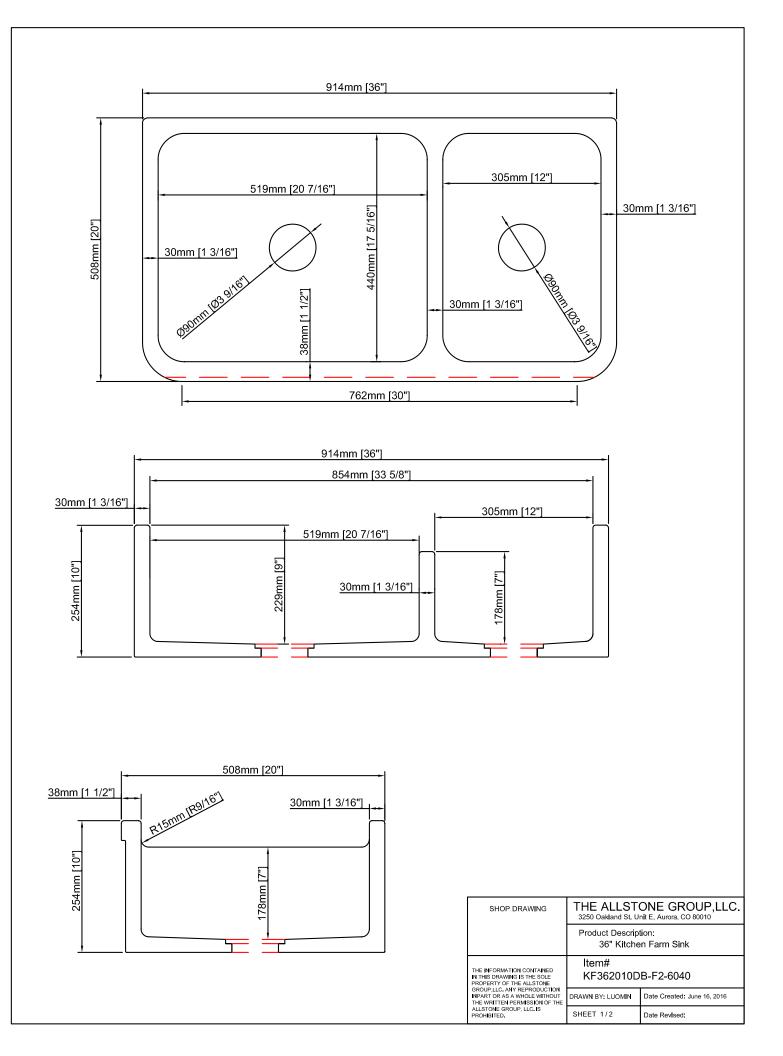

| SHOP DRAWING                                                                                                                                                                                 | THE ALLSTONE GROUP,LLC.<br>3250 Oakland St. Unit E, Aurora, CO 80010 |                             |
|----------------------------------------------------------------------------------------------------------------------------------------------------------------------------------------------|----------------------------------------------------------------------|-----------------------------|
|                                                                                                                                                                                              | Product Description:<br>36" Kitchen Farm Sink                        |                             |
| THE INFORMATION CONTAINED<br>IN THIS DRAWING IS THE SOLE<br>PROPERTY OF THE ALLSTONE<br>WARTER AS A REFOREVUTIOUT<br>THE WRITTEN PERMISSION OF THE<br>ALLSTONE GROUP, LLC, IS<br>PROHIBITED. | Item#<br>KF362010DB-F2-6040                                          |                             |
|                                                                                                                                                                                              | DRAWN BY: LUOMIN                                                     | Date Created: June 16, 2016 |
|                                                                                                                                                                                              | SHEET 2/2                                                            | Date Revised                |