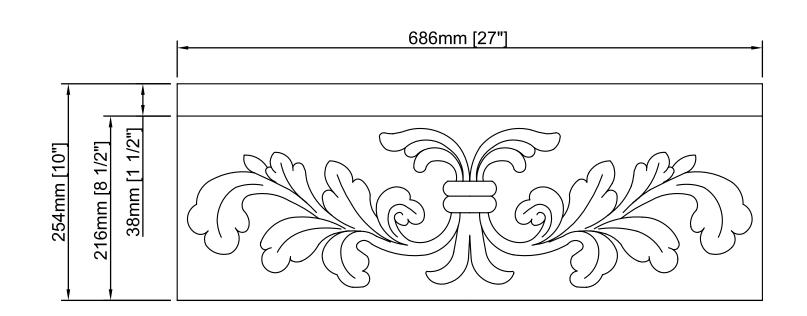

| SHOP DRAWING                                                                                                                                                                                                                   | THE ALLSTONE GROUP,LLC.<br>3250 Oakland St. Unit E, Aurora, CO 80010 |                             |
|--------------------------------------------------------------------------------------------------------------------------------------------------------------------------------------------------------------------------------|----------------------------------------------------------------------|-----------------------------|
|                                                                                                                                                                                                                                | Product Description:<br>33" Kitchen Farm Sink                        |                             |
| THE INFORMATION CONTAINED<br>IN THIS DRAWING IS THE SOLE<br>PROPERTY OF THE ALLSTONE<br>GROUP,LLC. ANY REPRODUCTION<br>INPART OR AS A WHOLE WITHOUT<br>THE WRITTEN PERMISSION OF THE<br>ALLSTONE GROUP, LLC. IS<br>PROHIBITED. | Item#<br>KF332010SB-F2                                               |                             |
|                                                                                                                                                                                                                                | DRAWN BY: LUOMIN                                                     | Date Created: June 16, 2016 |
|                                                                                                                                                                                                                                | SHEET 3/3                                                            | Date Revised:               |