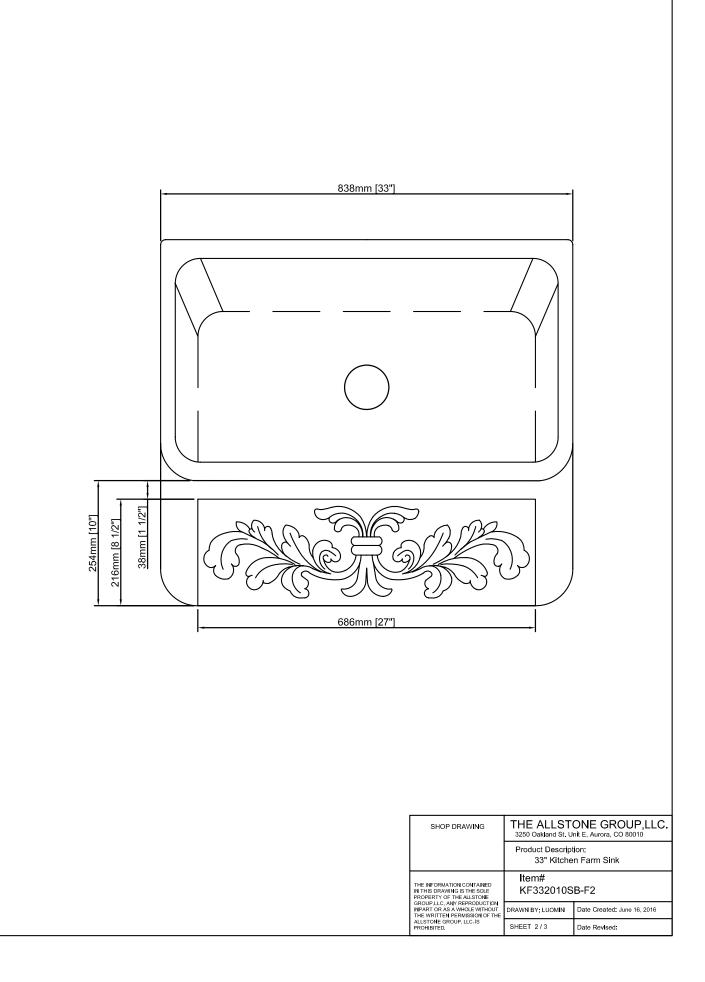

| SHOP DRAWING                                                                                                                                                                                                                   | THE ALLSTONE GROUP,LLC.<br>3250 Oakland St. Unit E, Aurora, CO 80010 |                             |
|--------------------------------------------------------------------------------------------------------------------------------------------------------------------------------------------------------------------------------|----------------------------------------------------------------------|-----------------------------|
|                                                                                                                                                                                                                                | Product Description:<br>33" Kitchen Farm Sink                        |                             |
| THE INFORMATION CONTAINED<br>IN THIS DRAWING IS THE SOLE<br>PROPERTY OF THE ALLSTONE<br>GROUP,LLC. ANY REPRODUCTION<br>INPART OR AS A WHOLE WITHOUT<br>THE WRITTEN PERMISSION OF THE<br>ALLSTONE GROUP, LLC. IS<br>PROHIBITED. | Item#<br>KF332010SB-F2                                               |                             |
|                                                                                                                                                                                                                                | DRAWN BY: LUOMIN                                                     | Date Created: June 16, 2016 |
|                                                                                                                                                                                                                                | SHEET 3/3                                                            | Date Revised:               |