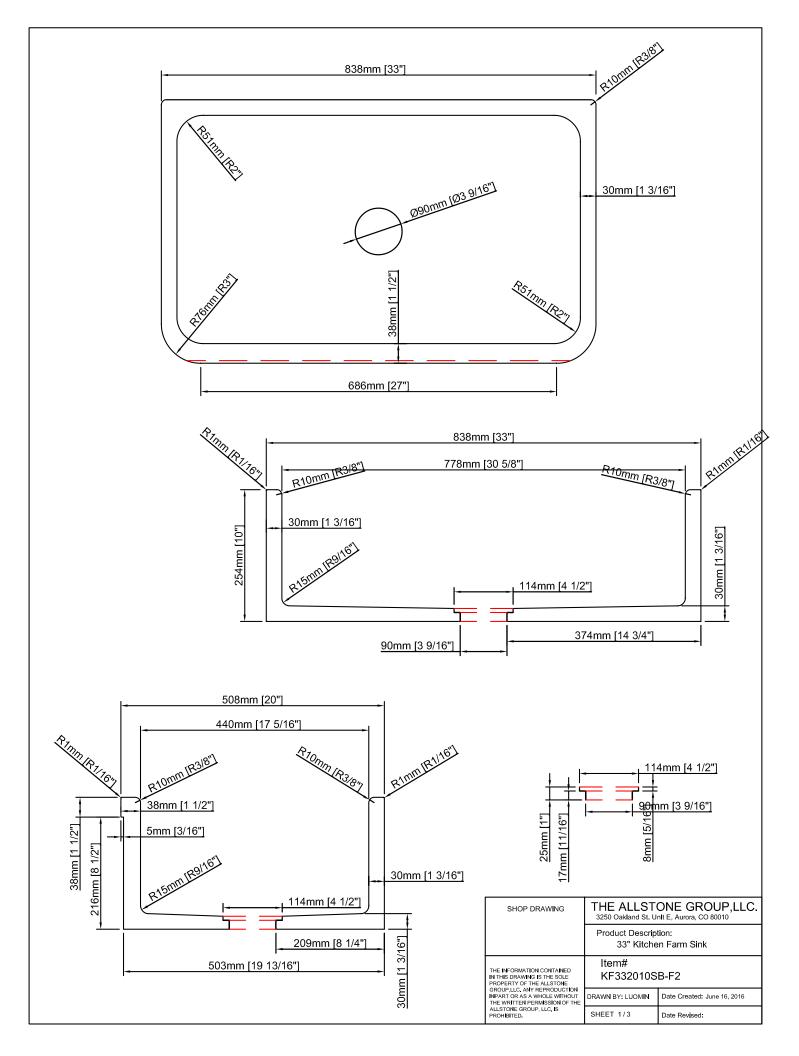

| SHOP DRAWING                                                                                                                                                                                                                   | THE ALLSTONE GROUP,LLC.<br>3250 Oakland St. Unit E, Aurora, CO 80010 |                             |
|--------------------------------------------------------------------------------------------------------------------------------------------------------------------------------------------------------------------------------|----------------------------------------------------------------------|-----------------------------|
|                                                                                                                                                                                                                                | Product Description:<br>33" Kitchen Farm Sink                        |                             |
| THE INFORMATION CONTAINED<br>IN THIS DRAWING IS THE SOLE<br>PROPERTY OF THE ALLSTONE<br>GROUP,LLC. ANY REPRODUCTION<br>INPART OR AS A WHOLE WITHOUT<br>THE WRITTEN PERMISSION OF THE<br>ALLSTONE GROUP, LLC. IS<br>PROHIBITED. | Item#<br>KF332010SB-F2                                               |                             |
|                                                                                                                                                                                                                                | DRAWN BY: LUOMIN                                                     | Date Created: June 16, 2016 |
|                                                                                                                                                                                                                                | SHEET 3/3                                                            | Date Revised:               |