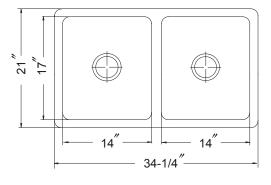

## FEATURES

- Perfectly suited for rustic-look kitchen design
- 34-1/4" x 21" overrall
- 14" x 17" x 9" depth each compartment
- 3-1/2" drain opening
- Antique copper finish
- Topmount or Undermount
- Requires custom base cabinet

| OVERALL DIMENSIONS | EACH BOWL | CUTOUT SIZE  | PACKAGING* | WEIGHT*     |
|--------------------|-----------|--------------|------------|-------------|
| 34-1/4" x 21"      | 14″ x 17″ | See Template | 1/12 pcs.  | 40/520 lbs. |