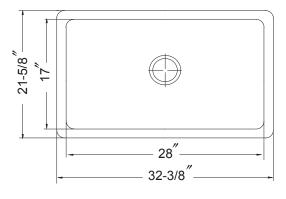

## FEATURES

- Timeless design that will last for generations
- 32-3/8" x 21-5/8" overrall
- 28" x 17" x 9" depth compartment
- 3-1/2" drain opening
- Antique copper finish
- Topmount or Undermount
- Requires custom base cabinet

| OVERALL DIMENSIONS | EACH BOWL | CUTOUT SIZE  | PACKAGING* | WEIGHT*     |
|--------------------|-----------|--------------|------------|-------------|
| 32-3/8" x 21-5/8"  | 28″ x 17″ | See Template | 1/12 pcs.  | 40/520 lbs. |