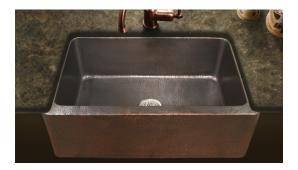

## Copper Kutchen Hammered Copper Farmhouse Single Bowl Model HW-COP11

## FEATURES

- Timeless design that will last for generations
- 32-3/8" x 21-5/8" overrall
- 28" x 17" x 9" depth compartment
- 3-1/2" drain opening
- Antique copper finish
- Topmount or Undermount
- Requires custom base cabinet