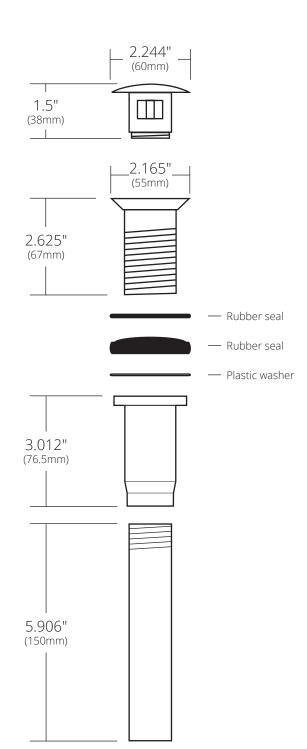

## 1.5" DOME DRAIN

Lavatory

DR120-BN Brushed Nickel DR120-CH Chrome DR120-MB Matte Black DR120-ORB Oil Rubbed Bronze DR120-PC Polished Copper DR120-PN Polished Nickel DR120-WC Weathered Copper DR120-BG Brushed Gold

## **PRODUCT DETAILS**

- Fits 1.5" (38mm) drain opening
- Provides for superior water flow while elegantly covering entire drain area of basin
- Dome does not seal water in bowl; it is designed for basins without overflows
- Maximum threading for easy installation
- · All exposed parts are plated
- Overall length when assembled is 9.75" (248mm)
- UPC/cUPC compliant