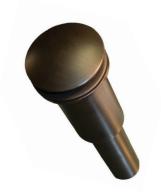

## 1.5" DOME DRAIN

Lavatory

DR120-BN Brushed Nickel DR120-CH Chrome DR120-MB Matte Black DR120-ORB Oil Rubbed Bronze DR120-PC Polished Copper DR120-PN Polished Nickel DR120-WC Weathered Copper DR120-BG Brushed Gold

## **PRODUCT DETAILS**

- Fits 1.5" (38mm) drain opening
- Provides for superior water flow while elegantly covering entire drain area of basin
- Dome does not seal water in bowl; it is designed for basins without overflows
- Maximum threading for easy installation
- · All exposed parts are plated
- Overall length when assembled is 9.75" (248mm)
- UPC/cUPC compliant