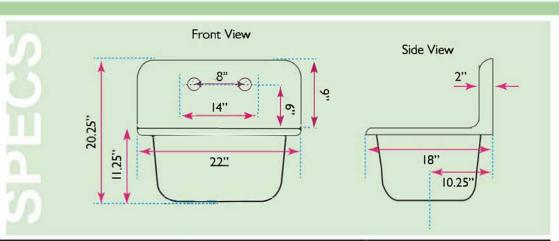

## **Anchor Collection**

22 Inch Single Bowl Wallmount Cast Iron Utility/Kitchen Sink

model:

CI-2218-FB

www.NantucketSinksUSA.com info@nantucketsinksusa.com

| OVERALL DIMENSIONS | INTERIOR BOWL   | EXT. BOWL DEPTH | INTERIOR BOWL DEPTH | DRAIN OPENING SIZE |
|--------------------|-----------------|-----------------|---------------------|--------------------|
| 22" x 18" x 20.25" | 18.5" x 14.125" | 11.25"          | 10.5"               | 3"                 |