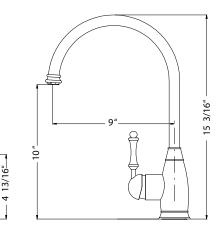

## **CHARLOTTE SERIES**

## Traditional Kitchen Faucet with Sidespray

Model CHASS-682-PC : Polished Chrome CHASS-682-BN : Brushed Nickel CHASS-682-OB : Oil Rubbed Bronze CHASS-682-BB : Brushed Brass CHASS-682-AB : Antique Brass CHASS-682-AC : Antique Copper

## FEATURES

- Traditional solid brass construction
- Traditional solid brass side spray with removable aerator
- Easy clean AeroFlo removable Aerator
- Sidespray with XtendHose reaches all edges of sink and beyond. 20+ inches
- Forward action with 15° rear limited handle will not hit backsplash
- CeraDox Ceramic Disc Cartridge Lifetime Warranty
- Available in 6 finish options
- Oversized deck mounting locknut for ease of installation
- Hybrid stainless steel and nylon braided hoses for increased durability and flexibility
- QuickConnect InterLock system designed for secure and easy installation
- All Houzer faucets are ICC certified to meet or exceed US State and Federal plumbing codes and low lead safety standards
- Limited Lifetime Warranty

CHASS-682

www.HouzerSink.com