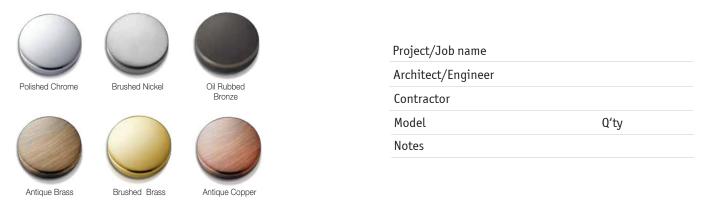

## Traditional Kitchen Faucet with Sidespray

Model CHASS-682-PC : Polished Chrome CHASS-682-BN : Brushed Nickel CHASS-682-OB : Oil Rubbed Bronze CHASS-682-BB : Brushed Brass CHASS-682-AB : Antique Brass CHASS-682-AC : Antique Copper

## **AVAILABLE FINISHES**

HOUZER has a wide range of finish options, utilizing various technologies: fully automated polishing and brushing plating line, electrostatic powder coating line, and PVD capabilities that allow for a vast range of different finishes such as metallic, brass, pewter, copper and practically any other finish possible.