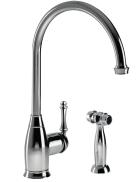

## **CHARLOTTE SERIES**

## Traditional Kitchen Faucet with Sidespray

Model CHASS-682-PC : Polished Chrome CHASS-682-BN : Brushed Nickel CHASS-682-OB : Oil Rubbed Bronze CHASS-682-BB : Brushed Brass CHASS-682-AB : Antique Brass CHASS-682-AC : Antique Copper

## FEATURES

- Traditional solid brass construction
- Traditional solid brass side spray with removable aerator
- Easy clean AeroFlo removable Aerator
- Sidespray with XtendHose reaches all edges of sink and beyond. 20+ inches
- Forward action with 15° rear limited handle will not hit backsplash
- CeraDox Ceramic Disc Cartridge Lifetime Warranty
- Available in 6 finish options
- Oversized deck mounting locknut for ease of installation
- Hybrid stainless steel and nylon braided hoses for increased durability and flexibility
- QuickConnect InterLock system designed for secure and easy installation
- All Houzer faucets are ICC certified to meet or exceed US State and Federal plumbing codes and low lead safety standards
- Limited Lifetime Warranty