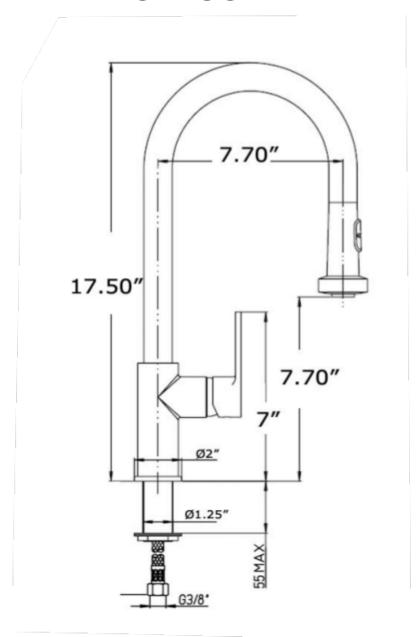

## 92-591LL

Single handle pull-down spray kitchen faucet

## **Kitchen series**

92-591LL

Pulldown Kitchen, Contemporary Styling