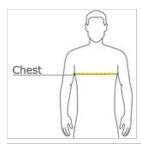

## **HOW TO MEASURE**

### CHEST WIDTH

Measure under the arm and around the fullest part of the chest with arms down, keeping tape horizontal.

#### **SIZE CHART**

|       | XS    | S     | М     | L     | XL    | 2XL   | 3XL   |
|-------|-------|-------|-------|-------|-------|-------|-------|
| Chest | 31-34 | 34-37 | 38-41 | 42-45 | 46-49 | 50-53 | 54-57 |