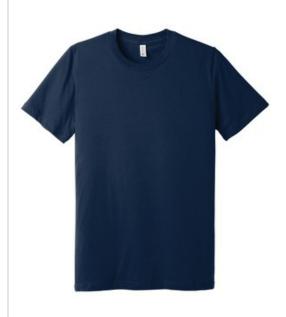

# BELLA+CANVAS® Unisex Made In The USA Jersey Short Sleeve Tee. BC3001U

- Retail fit
- Tear-away label
- Side seamed
- Solid Colors: 4.2-ounce, 100% Airlume combed and ring spun cotton, 32 singles
- Athletic Heather: 90/10 Airlume combed and ring spun cotton/poly
- Heather CVC Colors: 52/48 Airlume combed and ring spun cotton/poly