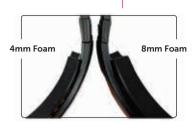

#### **Kids Protection**

Protect your child against the effects of too much screen time and help them to wind down and relax at night. Non-prescription, child-proof, bendable frames.

Choose from 4mm or 8mm flat or ridged padding.