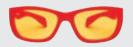

#### Sleep Savior™ Deluxe (Red)

Our most snug and light protecting style, designed to stop light from leaking through the edges of the frame.