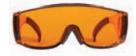

#### Sleep Savior™ Deluxe (Orange)

A hybrid between our red and yellow lenses, the orange lens offers both day and night protection in one.