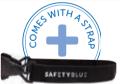

#### SafetyBlue™ Safety Strap

Durable neck cord with universal fit\* to keep glasses in reach and away from harm.

\* Not compatible with fit-over style glasses

Made for the best sleep of your life