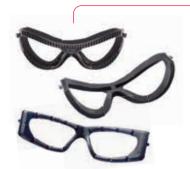

#### Replacement Foam Gasket

Reduce the amount of light that can penetrate the eye by choosing from one of three gasket styles.

#### **Kids Protection**

Protect your child against the effects of too much screen time and help them to wind down and relax at night. Non-prescription, child-proof, bendable frames.

Choose from 4mm or 8mm flat or ridged padding.