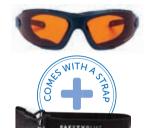

### Sleep Savior™ Sport II

Featuring a sporty design that is light and comfortable.

#### SafetyBlue™ Safety Strap

Durable neck cord with universal fit\* to keep glasses in reach and away from harm.

\* Not compatible with fit-over style glasses

Made for the best sleep of your life