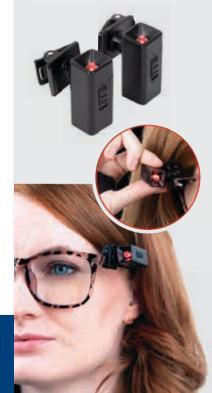

#### **Starlight Mini**

Gently red light your way by suctioning anywhere you need extra light, i.e. bedrooms, bathrooms, mirrors, etc. For indoor and outdoor use, clip on to both sides of eyeglasses, books, clipboard, etc. Swivel to adjust the light in any direction. Batteries Included.