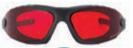

#### Sleep Savior™ Deluxe (Red)

Our most snug and light protecting style, designed to stop light from leaking through the edges of the frame.