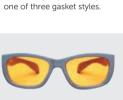

#### Replacement Foam Gasket

Reduce the amount of light that can penetrate the eye by choosing from one of three gasket styles.