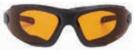

#### Sleep Savior™ Deluxe (Orange)

A hybrid between our red and yellow lenses, the orange lens offers both day and night protection in one.