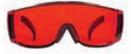

#### Sleep Savior™ Deluxe (Red)

Our most snug and light protecting style, designed to stop light from leaking through the edges of the frame.