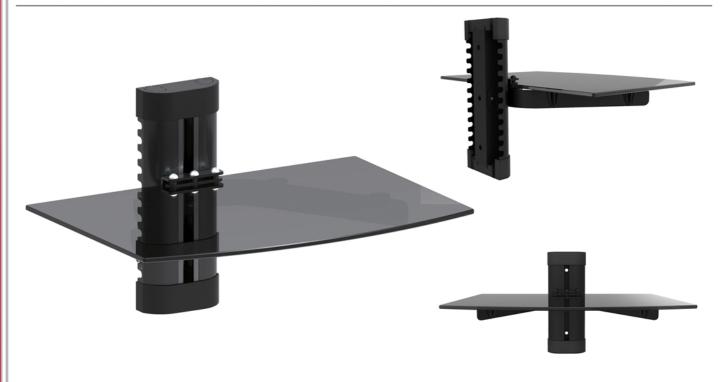

## Double AV Shelf Wall Mount

14.2" x 9.8" in Size

Up to: 36lbs/16.4kg

1.3" Depth

## Double AV Shelf Wall Mount

A secure & easy to install, low profile design

- $\bullet$  2 Shelves Each with and Area of 14.2"  $\times$  9.8" Total Shelf Space
- Hold AV Devices Weighing up to 36lbs (16.4kg), Each shelf holds up to 18lbs (8.2kg)
- Ultra-slim Low Profile Design
- Shelf Rests Just 1.3" (0.5cm) away from the Wall
- Universal Design Allows for use with AV Devices such as Apple or Roku TV®, DVD Player, Speakers, Streaming Devices, or Game Console
- Solid All-metal and Tempered Glass Construction Tested with Four Times the Recommended Weight Limits
- All of Our Mounts Come Ready to Install with all Hardware Included