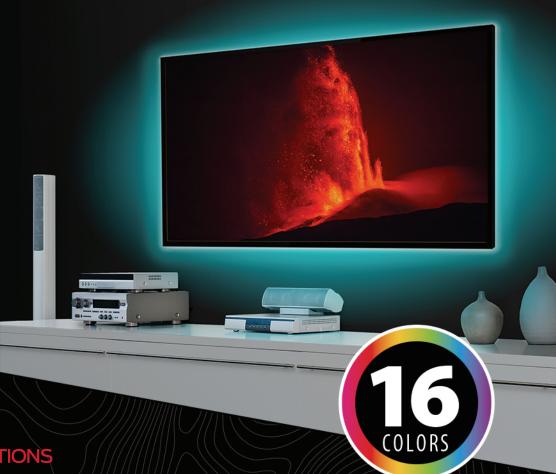

## **SPECIFICATIONS**

Number of LED Strips: 4 Strips

Color Options: 16 Colors, and

4 Dynamic Modes

USB Cable: 60cm

Voltage: 5V DC

Retail Box Dimensions: 17.4 x 14.6 x 2.8cl

Retail Box Weight: 0.27

Pieces Per Master Carton: 24

Master Carton Dimensions: /18 x 39 x 18,5

Master Carton Weight: 6.8

Give your TV an edge and reduce eye strain with the MTB04 LED TV Backlight Kit from Monster Mounts.

The MTB04 is an LED backlight kit that attaches to the back of your TV. The MTB04 works with both freestanding and mounted TVs and can be plugged into the back of your TV directly via a USB port. This allows for the lights to be turned on and off with your TV. The MTB04 has 16 color options and 4 dynamic themes, allowing you to express yourself, all while helping reduce eye strain when in dimly lit rooms or low level lighting situations. The included 4 strips attach to all sides of your TV for even light distribution.