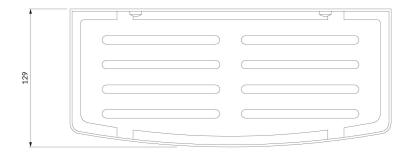

# OMNIRES

## UNI | shower basket, 30 x 5 x 13 cm

#### Finish: anthracite (AT)

Universal form of the product allows it to be easily combined with products from other collections of bathroom accessories.



## Technologies



Fittings and accessories made of high quality stainless steel are characterized by exceptional resistance to damage and long term product performance.



The product is coated using the advanced PVD technology which guarantees highest possible durability, offers exceptional resistance to damage and facilitates cleaning.

# Specification

• width: 30 cm, height: 5 cm, depth: 13 cm