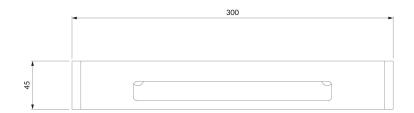

# OMNIRES

## UNI | shower basket, 30 x 5 x 13 cm

#### Finish: anthracite (AT)

Universal form of the product allows it to be easily combined with products from other collections of bathroom accessories.



## Technologies



Fittings and accessories made of high quality stainless steel are characterized by exceptional resistance to damage and long term product performance.



The product is coated using the advanced PVD technology which guarantees highest possible durability, offers exceptional resistance to damage and facilitates cleaning.

# Specification

• width: 30 cm, height: 5 cm, depth: 13 cm