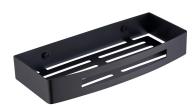

## UNI | shower basket, 30 x 5 x 13 cm

#### Finish: anthracite (AT)

Universal form of the product allows it to be easily combined with products from other collections of bathroom accessories.