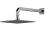

## Specification

- shower/bath mixer for concealed installation
- stainless steel shower head, dimensions: 25 x 25 cm
- brass shower arm
- hand shower, 3-function, streams: rain, whip, mixed
- stainless steel flexible shower hose, length: 150 cm
- brass shower elbow with a hand shower bracket