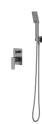

## Specification

- shower/bath mixer for concealed installation
- stainless steel shower head, dimensions: 25 x 25 cm
- brass shower arm
- hand shower, 3-function, streams: rain, whip, mixed
- stainless steel flexible shower hose, length: 150 cm
- brass shower elbow with a hand shower bracket