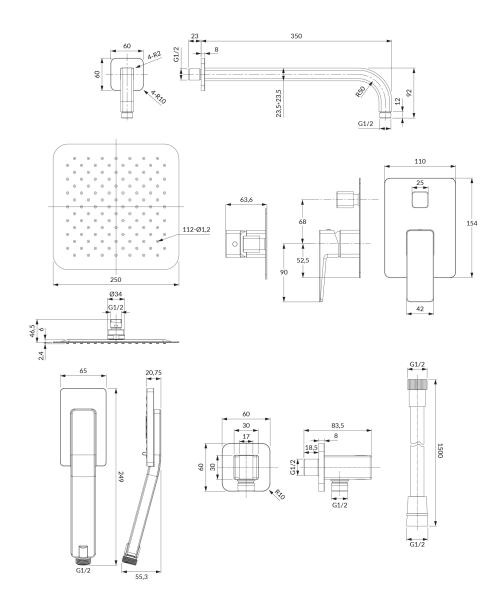

## Specification

- shower/bath mixer for concealed installation
- stainless steel shower head, dimensions: 25 x 25 cm
- brass shower arm
- hand shower, 3-function, streams: rain, whip, mixed
- stainless steel flexible shower hose, length: 150 cm
- brass shower elbow with a hand shower bracket