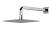

### Specification

- thermostatic shower/bath mixer for concealed installation (PM7436CR)
- stainless steel shower head (WGU225CR), dimensions: 25 x 25 cm
- brass shower arm (RA15CR)
- hand shower (DAVIS-RCRB), 3-function, streams: rain, massage, mixed
- stainless steel flexible shower hose (023-XCR), length: 150 cm
- brass shower elbow with a hand shower bracket (8815CR)