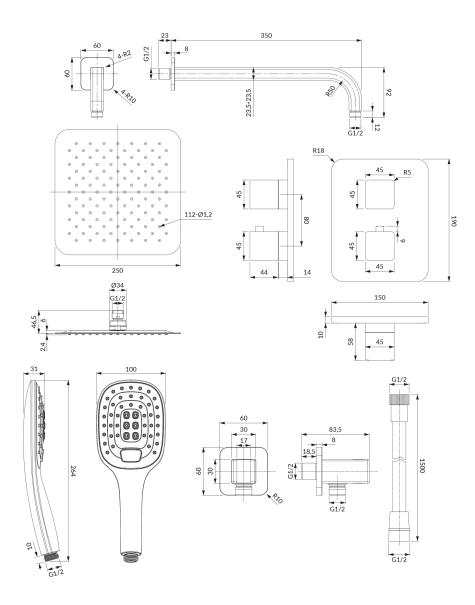

### Specification

- thermostatic shower/bath mixer for concealed installation (PM7436CR)
- stainless steel shower head (WGU225CR), dimensions: 25 x 25 cm
- brass shower arm (RA15CR)
- hand shower (DAVIS-RCRB), 3-function, streams: rain, massage, mixed
- stainless steel flexible shower hose (023-XCR), length: 150 cm
- brass shower elbow with a hand shower bracket (8815CR)