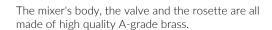

### Specification

- thermostatic shower/bath mixer for concealed installation (PM7436CR)
- stainless steel shower head (WGU225CR), dimensions: 25 x 25 cm
- brass shower arm (RA15CR)
- hand shower (DAVIS-RCRB), 3-function, streams: rain, massage, mixed
- stainless steel flexible shower hose (023-XCR), length: 150 cm
- brass shower elbow with a hand shower bracket (8815CR)