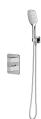

### Specification

- thermostatic shower/bath mixer for concealed installation (PM7436CR)
- stainless steel shower head (WGU225CR), dimensions: 25 x 25 cm
- brass shower arm (RA15CR)
- hand shower (DAVIS-RCRB), 3-function, streams: rain, massage, mixed
- stainless steel flexible shower hose (023-XCR), length: 150 cm
- brass shower elbow with a hand shower bracket (8815CR)