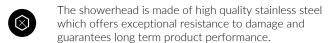

### Specification

- thermostatic shower/bath mixer for concealed installation (PM7436CR)
- stainless steel shower head (WGU225CR), dimensions: 25 x 25 cm
- brass shower arm (RA15CR)
- hand shower (DAVIS-RCRB), 3-function, streams: rain, massage, mixed
- stainless steel flexible shower hose (023-XCR), length: 150 cm
- brass shower elbow with a hand shower bracket (8815CR)