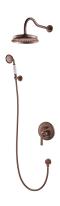

#### ARMANCE | shower system for concealed installation

#### Finish: antique copper (ORB)

The OMNIRES ARMANCE collection features modern form with creative references to traditional style. It stands out thanks to its perfect design, decorative details and its romantic aesthetics.

## Specification

- shower/bath mixer for concealed installation (AM5235ORB)
- brass shower head (WGARMANCEORB), dimensions: ø22.5 cm
- brass arm (RA06ORB)
- hand shower set (ARMANCE-PORB), 1-function
- brass shower elbow (8810ORB)