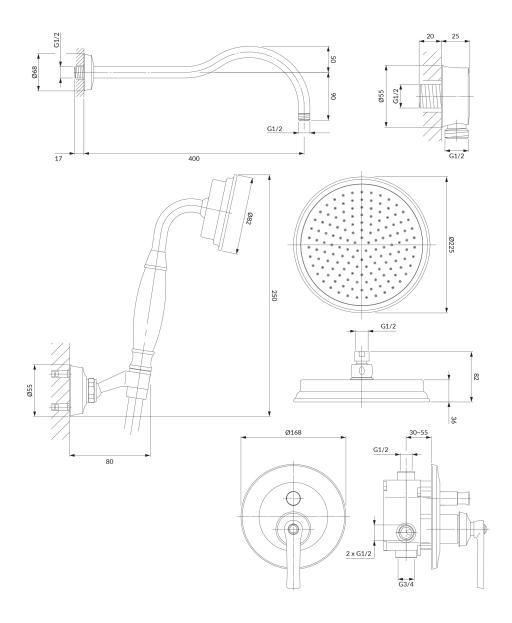

## Specification

- shower/bath mixer for concealed installation (AM5235ORB)
- brass shower head (WGARMANCEORB), dimensions: ø22.5 cm
- brass arm (RA06ORB)
- hand shower set (ARMANCE-PORB), 1-function
- brass shower elbow (8810ORB)