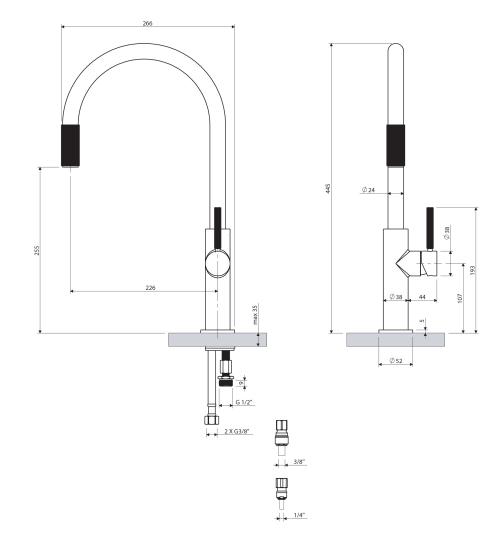

# Specification

- two-way swivel spout with water filtration function (function available after connecting the filtering system)
- comes with connectors for connecting the filtering system in sizes G ½", %" and %
- ceramic cartridge with COLD START technology
- spout reach: 22.6 cm
- water outflow height: 25.5 cm
- total mixer height: 44.5 cm
- maximum countertop thickness: 3.5 cm