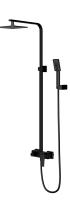

#### PARMA | shower system for exposed installation

#### Finish: matt black (BLM)

The OMNIRES PARMA collection stands out with its minimalist, elegant design. A well-balanced form with rounded edges proves light and subtle. Well thought-out solutions give the collection a timeless character.

## Specification

- shower mixer
- brass shower head (WG220/OBL), dimensions: 20 x 20 cm, reach from the wall: 44 cm
- hand shower (JIMJIM-RBL), 3-function, streams: rain, whip, mixed
- PVC-coated flexible shower hose (028BL), length: 150 cm
- wall bracket
- adjustable height, minimum/maximum system height: 89 cm/130 cm