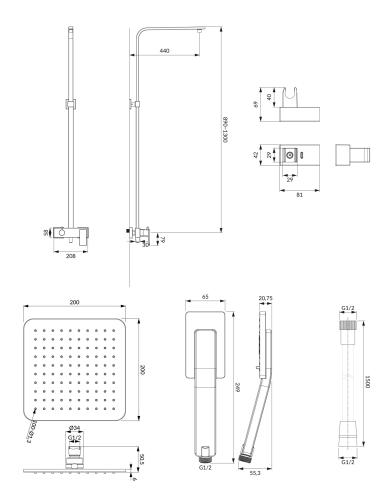

## Specification

- shower mixer
- brass shower head (WG220/OBL), dimensions: 20 x 20 cm, reach from the wall: 44 cm
- hand shower (JIMJIM-RBL), 3-function, streams: rain, whip, mixed
- PVC-coated flexible shower hose (028BL), length: 150 cm
- wall bracket
- adjustable height, minimum/maximum system height: 89 cm/130 cm