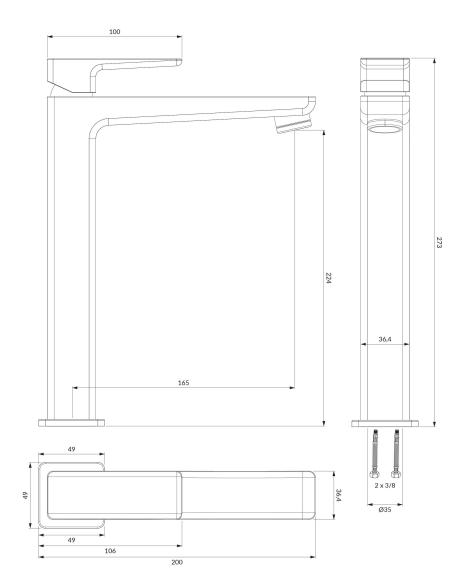

## Specification

- spout reach: 16.5 cm
- water outflow height: 22 cm
- total mixer height: 27.3 cm
- water-saving aerator (7 l/min.)
- ceramic cartridge: ø25 mm