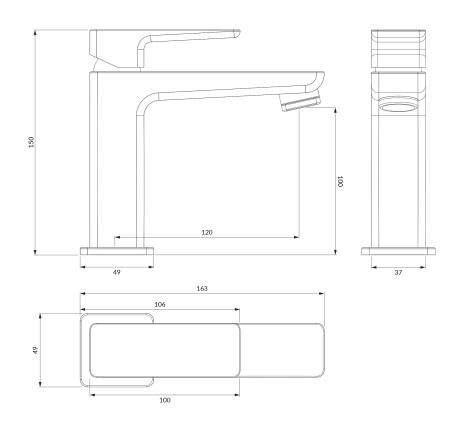

# Specification

- spout reach: 12 cm
- water outflow height: 10 cm
- total mixer height: 15 cm
- water-saving aerator (7 l/min.)
- ceramic cartridge: ø25 mm