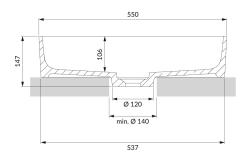

# Specification

length: 55 cmwidth: 36 cm

height: 14,7 cmno overflow

• drain cover included

• basin waste not included (A47CR)

capacity: 14,5 lnet weight: 9,3 kggross weight: 10 kg

• to mount the basin, you must first cut a hole in the worktop with a diameter of 140 mm