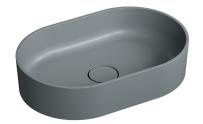

## OVO M+ | countertop basin, 55 x 36 cm

#### Finish: ash grey (AG)

The countertop basin from the OMNIRES OVO collection is distinguished by its expressive silhouette with impeccable proportions. Toying with geometrical shapes gave rise to a design based on two semicircles. The harmoniously contoured walls end in a flat edge accentuating the stylish silhouette of the basin. Inside the bowl, the perfectly matching waste cover guarantees the highest level of aesthetic perfection.

 $\ensuremath{\mathsf{OVO}}$  basin in ash grey (RAL7022) has a velvety matt surface in an elegant, warm grey hue.

Design: Paulina Shacalis, OMNIRES Studio Awards: Red Dot Design Award, German Design Award, Design Plus powered by ISH 2023, Must Have, Dobry Wzór