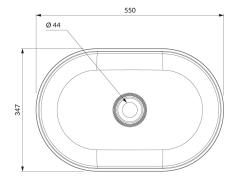

# Specification

length: 55 cmwidth: 36 cm

height: 14,7 cmno overflow

• drain cover included

• basin waste not included (A47CR)

capacity: 14,5 lnet weight: 9,3 kggross weight: 10 kg

• to mount the basin, you must first cut a hole in the worktop with a diameter of 140 mm