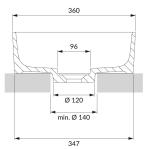

# Specification

length: 55 cmwidth: 36 cm

height: 14,7 cmno overflow

• drain cover included

• basin waste not included (A47CR)

capacity: 14,5 lnet weight: 9,3 kggross weight: 10 kg

• to mount the basin, you must first cut a hole in the worktop with a diameter of 140 mm