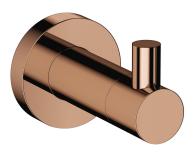

## MODERN PROJECT | hook

## Finish: copper (CP)

MODERN PROJECT accessories collection has a solid clean form and minimalist design. The perfectly defined, circle-based shapes give the collection a timeless and modern look.

Copper is a sophisticated finish with a warm red-brown hue and a perfectly smooth, lustrous surface. The product is coated using advanced PVD technology.