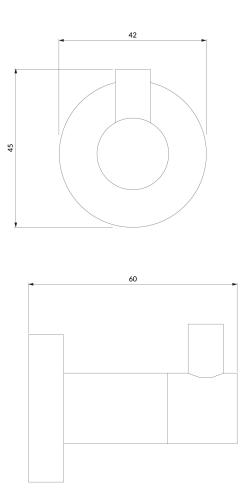

## OMNIRES

## MODERN PROJECT | hook

## Finish: copper (CP)

MODERN PROJECT accessories collection has a solid clean form and minimalist design. The perfectly defined, circle-based shapes give the collection a timeless and modern look.

Copper is a sophisticated finish with a warm red-brown hue and a perfectly smooth, lustrous surface. The product is coated using advanced PVD technology.



## Technologies



The product is coated using the advanced PVD technology which guarantees highest possible durability, offers exceptional resistance to damage and facilitates cleaning.



The product is made of high quality A-grade brass.

- brass
- width: 4 cm, height: 5 cm, distance from the wall: 6 cm