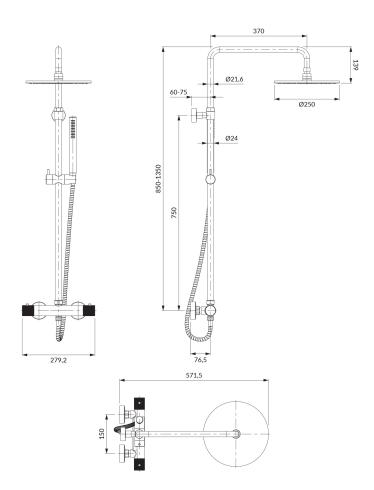

# Specification

- thermostatic shower mixer
- brass shower head: ø25 cm, reach from the wall: 44.5 cm
- brass hand shower, 1-function
- stainless steel flexible shower hose, length: 150 cm
- adjustable height, minimum/maximum system height: 85 cm/135 cm