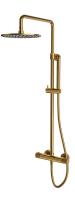

## CONTOUR | thermostatic shower system for exposed installation

#### Finish: brushed gold (GLB)

The OMNIRES CONTOUR collection intrigues with its extravagant form and decorative details. An austere, architectural design with a diamond milling marvels with the sophisticated combination of textures and perfect workmanship.

# Specification

- thermostatic shower mixer
- brass shower head: ø25 cm, reach from the wall: 44.5 cm
- brass hand shower, 1-function
- stainless steel flexible shower hose, length: 150 cm
- adjustable height, minimum/maximum system height: 85 cm/135 cm